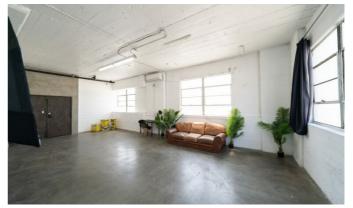

530 East 8th Street, Los Angeles, CA 90014; 5th Floor

+1 (323) 454-2323

**Important!** It's a self-check-in studio. There will be no employee at the front desk during your booking. We are now using paper backdrops on c-stands instead of the ceiling mounting background support system. Studio E features plenty of soft daylight from its 3 large frosted windows and noth-western light orientation. This daylight studio also features a white wood corner, brown couch and lots of artificial plants, making it one of our most versatile photo studios for rent. This studio comes equipped with the standard slate of complimentary FD Photo Studio equipment, like makeup stations, free Wi-Fi, Split unit AC, wireless triggers, C-stands, strobes, and alot more. Rent a photo studio without the hassle by blocking out just hours at a time with FD Photo Studio. Many time slots are still available. You are guaranteed a 100 percent private stage with no insurance permits or deposits to worry about, with the flexibility that comes with blocking out studio time as it's needed without paying for an entire day. Rent Studio E today for full access to this daylight studio's stunning downtown skyline view with all the perks you've come to expect from FD Photo Studio. Our rental rates are very affordable.