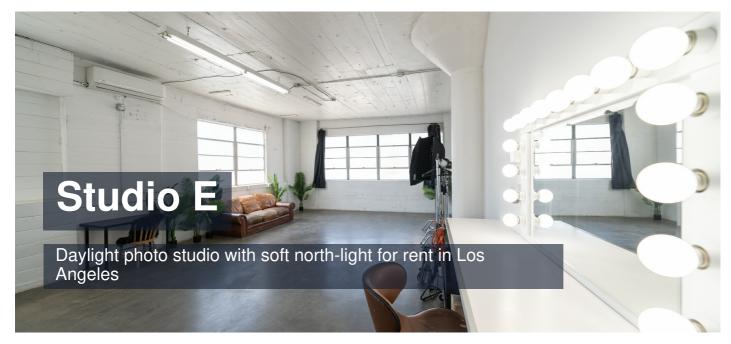

530 East 8th Street, Los Angeles, CA 90014; 5th Floor

+1 (323) 454-2323

**Important!** It's a self-check-in studio. There will be no employee at the front desk during your booking. We are now using paper backdrops on c-stands instead of the ceiling mounting background support system. Studio E features plenty of soft daylight from its 3 large frosted windows and noth-western light orientation. This daylight studio also features a white wood corner, brown couch and lots of artificial plants, making it one of our most versatile photo studios for rent. This studio comes equipped with the standard slate of complimentary FD Photo Studio equipment, like makeup stations, free Wi-Fi, Split unit AC, wireless triggers, C-stands, strobes, and alot more. Rent a photo studio without the hassle by blocking out just hours at a time with FD Photo Studio. Many time slots are still available. You are guaranteed a 100 percent private stage with no insurance permits or deposits to worry about, with the flexibility that comes with blocking out studio time as it's needed without paying for an entire day. Rent Studio E today for full access to this daylight studio's stunning downtown skyline view with all the perks you've come to expect from FD Photo Studio. Our rental rates are very affordable.

## Studio E