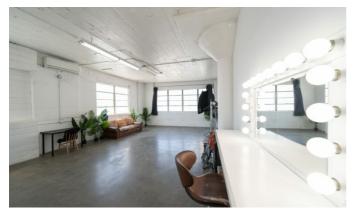

530 East 8th Street, Los Angeles, CA 90014; 5th Floor

+1 (323) 454-2323

**Important!** It's a self-check-in studio. There will be no employee at the front desk during your booking. We are now using paper backdrops on c-stands instead of the ceiling mounting background support system. Studio E features plenty of soft daylight from its 3 large frosted windows and noth-western light orientation. This daylight studio also features a white wood corner, brown couch and lots of artificial plants, making it one of our most versatile photo studios for rent. This studio comes equipped with the standard slate of complimentary FD Photo Studio equipment, like makeup stations, free Wi-Fi, Split unit AC, wireless triggers, C-stands, strobes, and alot more. Rent a photo studio without the hassle by blocking out just hours at a time with FD Photo Studio. Many time slots are still available. You are guaranteed a 100 percent private stage with no insurance permits or deposits to worry about, with the flexibility that comes with blocking out studio time as it's needed without paying for an entire day. Rent Studio E today for full access to this daylight studio's stunning downtown skyline view with all the perks you've come to expect from FD Photo Studio. Our rental rates are very affordable.