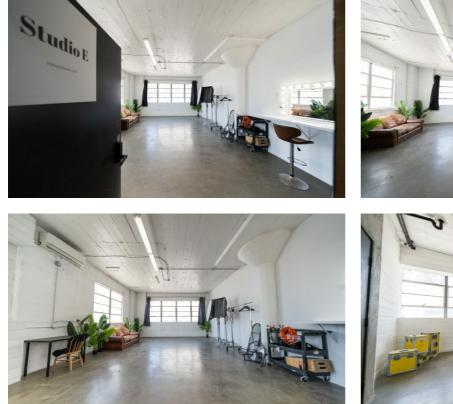

530 East 8th Street, Los Angeles, CA 90014; 5th Floor

+1 (323) 454-2323

**Important!** It's a self-check-in studio. There will be no employee at the front desk during your booking. We are now using paper backdrops on c-stands instead of the ceiling mounting background support system. Studio E features plenty of soft daylight from its 3 large frosted windows and noth-western light orientation. This daylight studio also features a white wood corner, brown couch and lots of artificial plants, making it one of our most versatile photo studios for rent. This studio comes equipped with the standard slate of complimentary FD Photo Studio equipment, like makeup stations, free Wi-Fi, Split unit AC, wireless triggers, C-stands, strobes, and alot more. Rent a photo studio without the hassle by blocking out just hours at a time with FD Photo Studio. Many time slots are still available. You are guaranteed a 100 percent private stage with no insurance permits or deposits to worry about, with the flexibility that comes with blocking out studio time as it's needed without paying for an entire day. Rent Studio E today for full access to this daylight studio's stunning downtown skyline view with all the perks you've come to expect from FD Photo Studio. Our rental rates are very affordable.

## Studio E