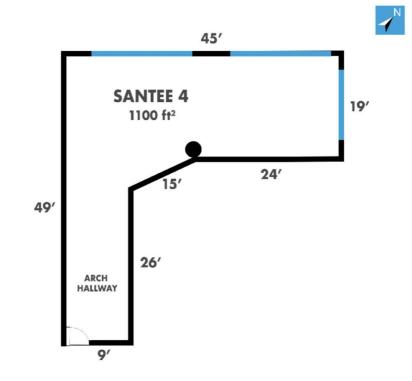

## Santee 4 - Floorplan

224 EAST 11TH ST, 2ND FLOOR LOS ANGELES, CA 90015 +1 (323) 454-1314 WWW.FDPHOTOSTUDIO.COM

**CEILING HEIGHT 10'** 