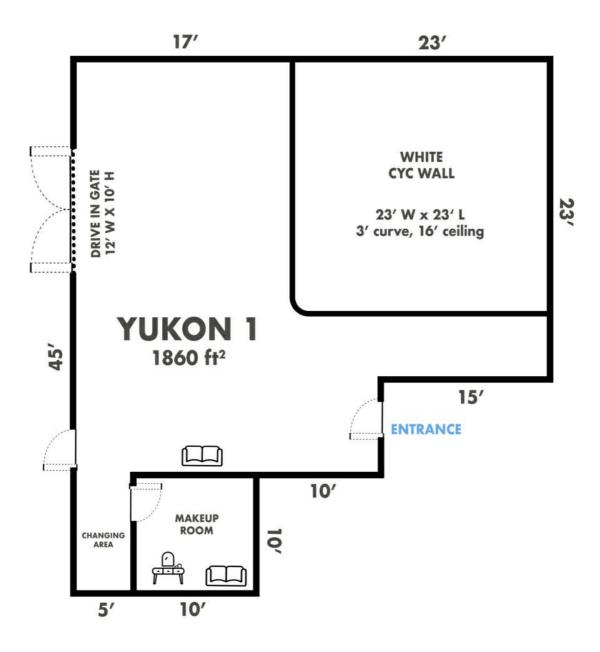

## Yukon 1 - Floorplan

12828 YUKON AVE, HAWTHORNE, CA 90250

Ceiling Height 14'-16'