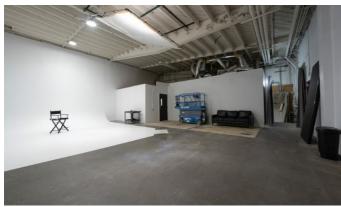

Introducing the ultimate photo studio for rent, designed to elevate your creative vision and streamline your workflow. This studio boasts a large corner cyclorama wall, featuring 23 by 23ft in size with 16 ft to the ceiling and a 3ft radius, providing a seamless and versatile background for all your photo and video projects.