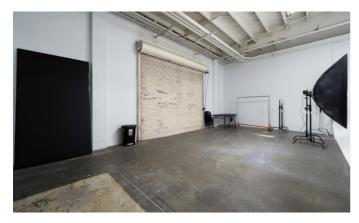

Introducing the ultimate photo studio for rent, designed to elevate your creative vision and streamline your workflow. This studio boasts a large corner cyclorama wall, featuring 23 by 23ft in size with 16 ft to the ceiling and a 3ft radius, providing a seamless and versatile background for all your photo and video projects.

But that's not all - this studio also offers convenient car access, making it easy to unload your equipment and set up your shoot. No more lugging heavy gear through crowded streets or cramped elevators. You can drive right up to our door and get to work.