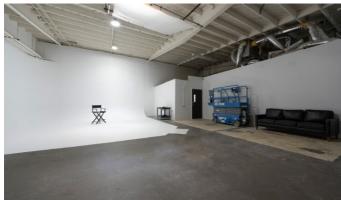

Introducing the ultimate photo studio for rent, designed to elevate your creative vision and streamline your workflow. This studio boasts a large corner cyclorama wall, featuring 23 by 23ft in size with 16 ft to the ceiling and a 3ft radius, providing a seamless and versatile background for all your photo and video projects.