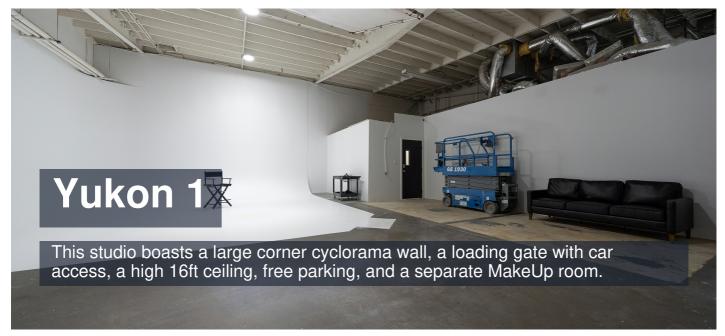

Introducing the ultimate photo studio for rent, designed to elevate your creative vision and streamline your workflow. This studio boasts a large corner cyclorama wall, featuring 23 by 23ft in size with 16 ft to the ceiling and a 3ft radius, providing a seamless and versatile background for all your photo and video projects.

## Yukon 1