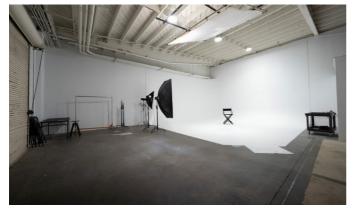

Introducing the ultimate photo studio for rent, designed to elevate your creative vision and streamline your workflow. This studio boasts a large corner cyclorama wall, featuring 23 by 23ft in size with 16 ft to the ceiling and a 3ft radius, providing a seamless and versatile background for all your photo and video projects.