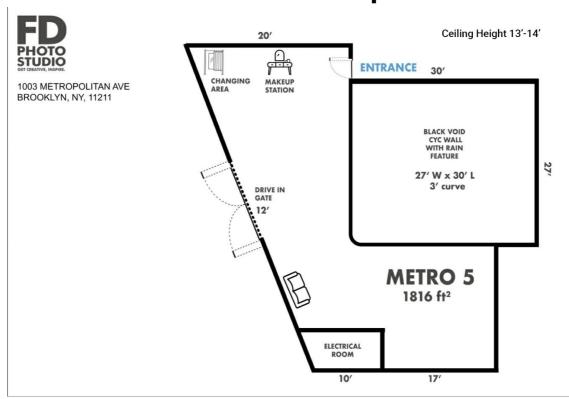

----------------------------|--------------|---------------------------|---------------------------------|
| 4 Hour Pack       | \$59.99 <sub>/</sub>      | 7% Discount<br>Total: \$239.96       | Rent By Hour | \$64.99 <sub>/</sub>      |                                 |
| Saturday - Sunday |                           |                                      |              |                           |                                 |
| 12 Hour Pack      | \$54.99 <sub>/</sub>      | <b>21%</b> Discount Total: \$659.88  | 8 Hour Pack  | \$59.99 <sub>/</sub> hour | 14% Discount<br>Total: \$479.92 |
| 4 Hour Pack       | \$64.99 <sub>/ hour</sub> | 7% Discount<br>Total: \$259.96       | Rent By Hour | \$69.99 <sub>/</sub>      |                                 |

## **Metro 5 - Floorplan**