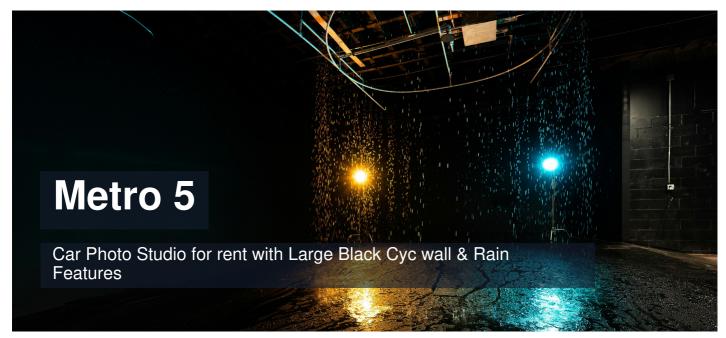

## Metro 5

**Important!** It's a self-check-in studio. There will be no employee at the front desk during your booking. **Important!**Two GVM 150W RGB Video Lights are not coming with the studio. Price for each - \$35/booking. Water may be present on the cyc wall floor between bookings due to clients using the rain feature.