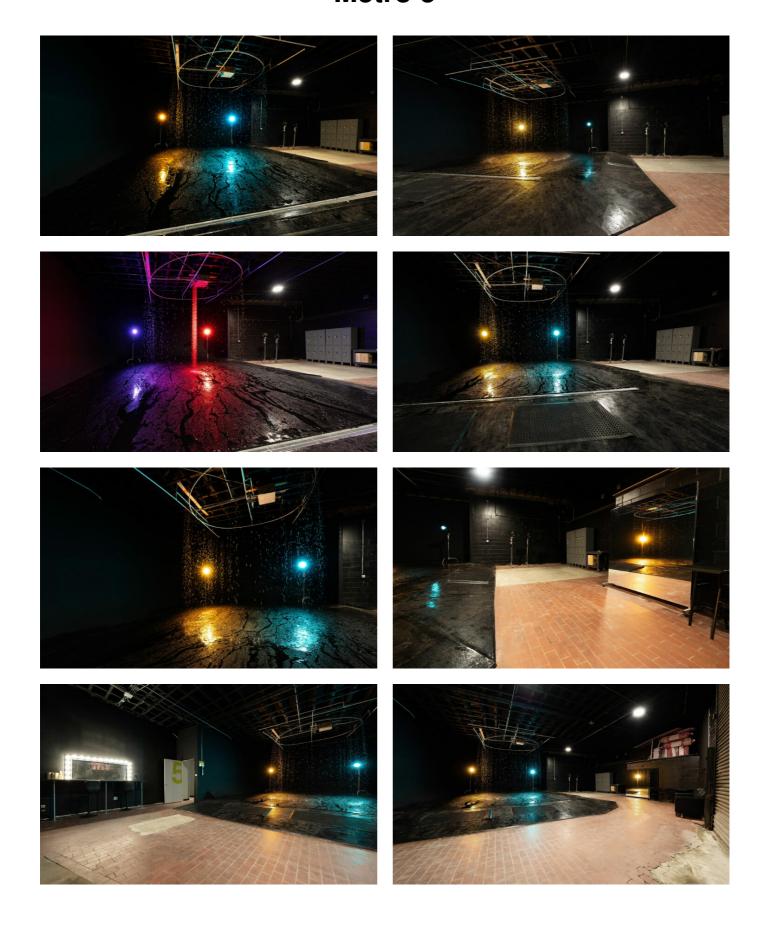

**Important!** It's a self-check-in studio. There will be no employee at the front desk during your booking. **Important!**Two GVM 150W RGB Video Lights are not coming with the studio. Price for each - \$35/booking. Water may be present on the cyc wall floor between bookings due to clients using the rain feature.

## Metro 5



## Metro 5 Rental Rates

## Monday - Friday

| 12 Hour Pack      | \$49.99 <sub>/</sub>      | <b>23</b> % Discount Total: \$599.88 | 8 Hour Pack  | \$54.99 <sub>/</sub> hour | 15% Discount<br>Total: \$439.92 |
|-------------------|---------------------------|--------------------------------------|--------------|---------------------------|---------------------------------|
| 4 Hour Pack       | \$59.99 <sub>/</sub>      | 7% Discount<br>Total: \$239.96       | Rent By Hour | \$64.99 <sub>/</sub>      |                                 |
| Saturday - Sunday |                           |                                      |              |                           |                                 |
| 12 Hour Pack      | \$54.99 <sub>/</sub>      | <b>21%</b> Discount Total: \$659.88  |