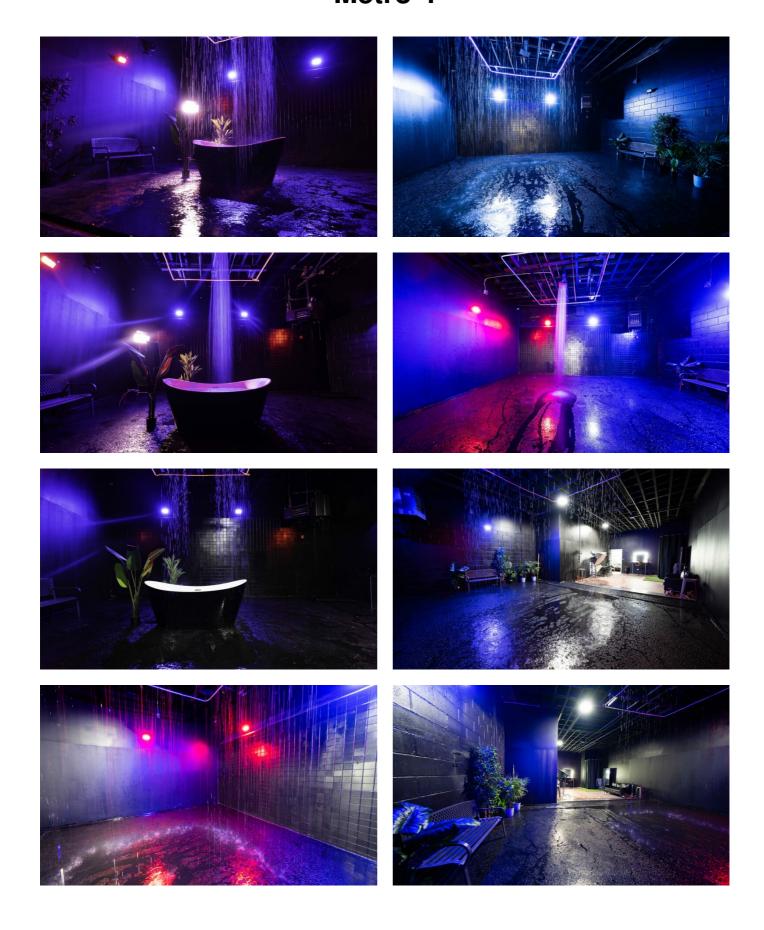

We now have a movable and fillable bathtub at this studio. The instructions how to fill the tub will be provided. Please don't attempt to move the tub when it's full.

**Important!** It's a self-check-in studio. There will be no employee at the front desk during your booking. In addition to RGB wall lights we provide 2 GVM LED panels, model 1500D for no extra cost. We don't provide other lights or soft boxes in this studio.

Water may be present on the studio floor between bookings as clients utilize the rain feature.

Our new Rain room features a large shooting area with a black tile wall, black block wall, park bench, and some props for your rain shoot. It also has High efficiency water and air heaters to ensure your models stay warm and comfy.