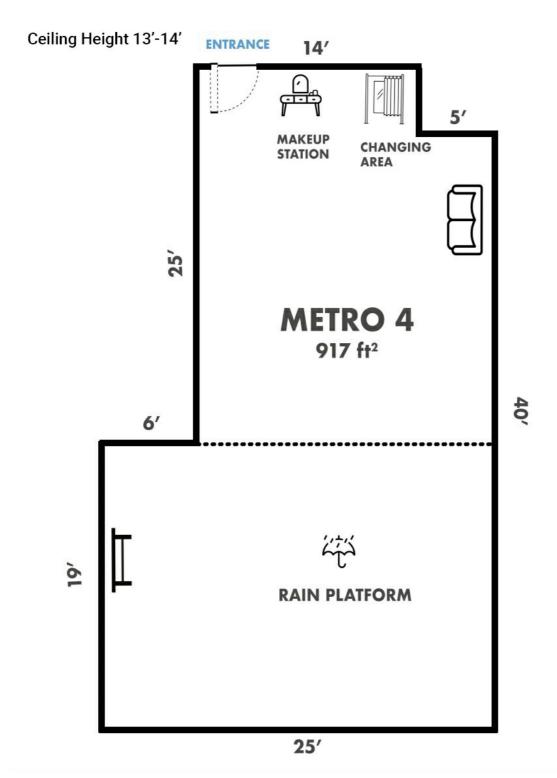

--|---------------------------|---------------------------------|
| 4 Hour Pack       | \$59.99 <sub>/</sub>      | 7% Discount<br>Total: \$239.96       | Rent By Hour | \$64.99 <sub>/</sub>      |                                 |
| Saturday - Sunday |                           |                                      |              |                           |                                 |
| 12 Hour Pack      | \$54.99 <sub>/</sub>      | <b>21%</b> Discount Total: \$659.88  | 8 Hour Pack  | \$59.99 <sub>/</sub> hour | 14% Discount<br>Total: \$479.92 |
| 4 Hour Pack       | \$64.99 <sub>/ hour</sub> | 7% Discount<br>Total: \$259.96       | Rent By Hour | \$69.99 <sub>/</sub>      |                                 |

## Metro 4 - Floorplan



1003 METROPOLITAN AVE BROOKLYN, NY, 11211