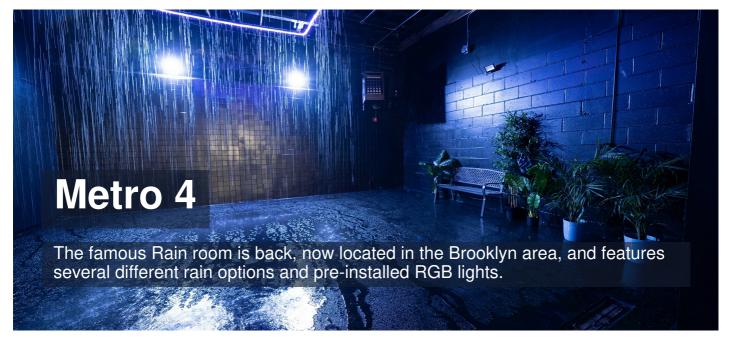

Water may be present on the studio floor between bookings as clients utilize the rain feature.

Our new Rain room features a large shooting area with a black tile wall, black block wall, park bench, and some props for your rain shoot. It also has High efficiency water and air heaters to ensure your models stay warm and comfy.