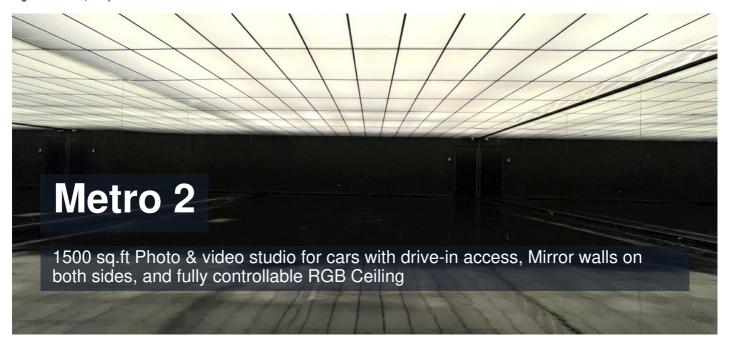

This studio is located on the ground level with a large loading gate allowing cars and bikes to simply drive in. RGB Lights are fully controllable and can be synchronized with music. 8ft high ceiling. One side of the mirrors can be covered with curtains.

## Metro 2