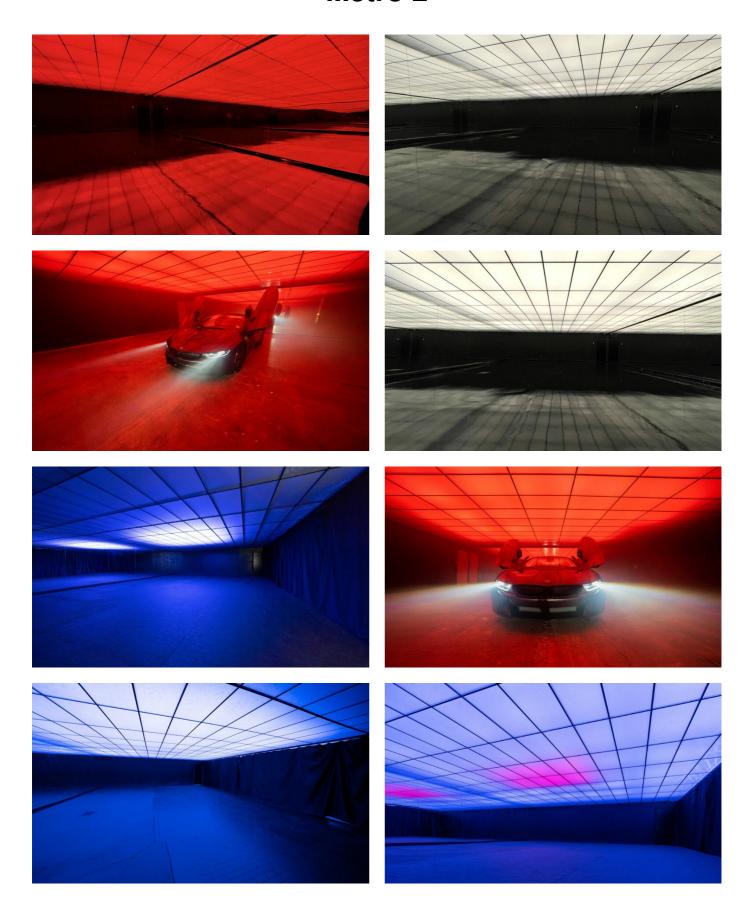

This studio is located on the ground level with a large loading gate allowing cars and bikes to simply drive in. RGB Lights are fully controllable and can be synchronized with music. 8ft high ceiling. One side of the mirrors can be covered with curtains.