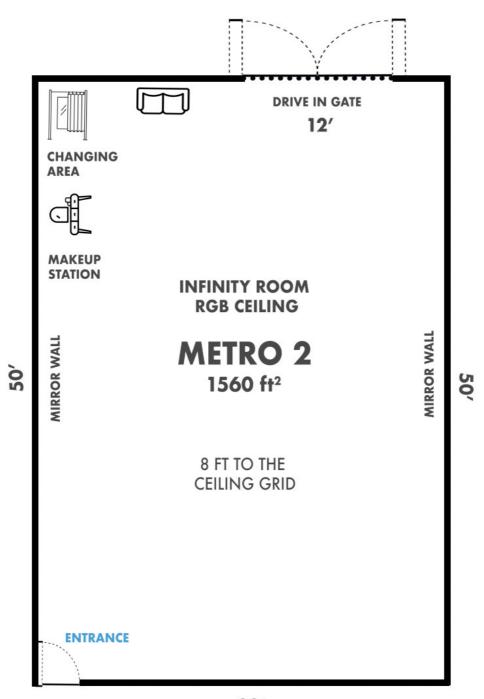

------|---------------------------|---------------------------------|
| 4 Hour Pack       | \$54.99 <sub>/ hour</sub> | 8% Discount<br>Total: \$219.96      | Rent By Hour | \$59.99 <sub>/</sub>      |                                 |
| Saturday - Sunday |                           |                                     |              |                           |                                 |
| 12 Hour Pack      | \$49.99 <sub>/</sub>      | 23% Discount<br>Total: \$599.88     | 8 Hour Pack  | \$54.99 <sub>/</sub> hour | 15% Discount<br>Total: \$439.92 |
| 4 Hour Pack       | \$59.99 <sub>/</sub>      | 7% Discount<br>Total: \$239.96      | Rent By Hour | \$64.99 <sub>/</sub>      |                                 |

## Metro 2 - Floorplan



1003 METROPOLITAN AVE BROOKLYN, NY, 11211



33'