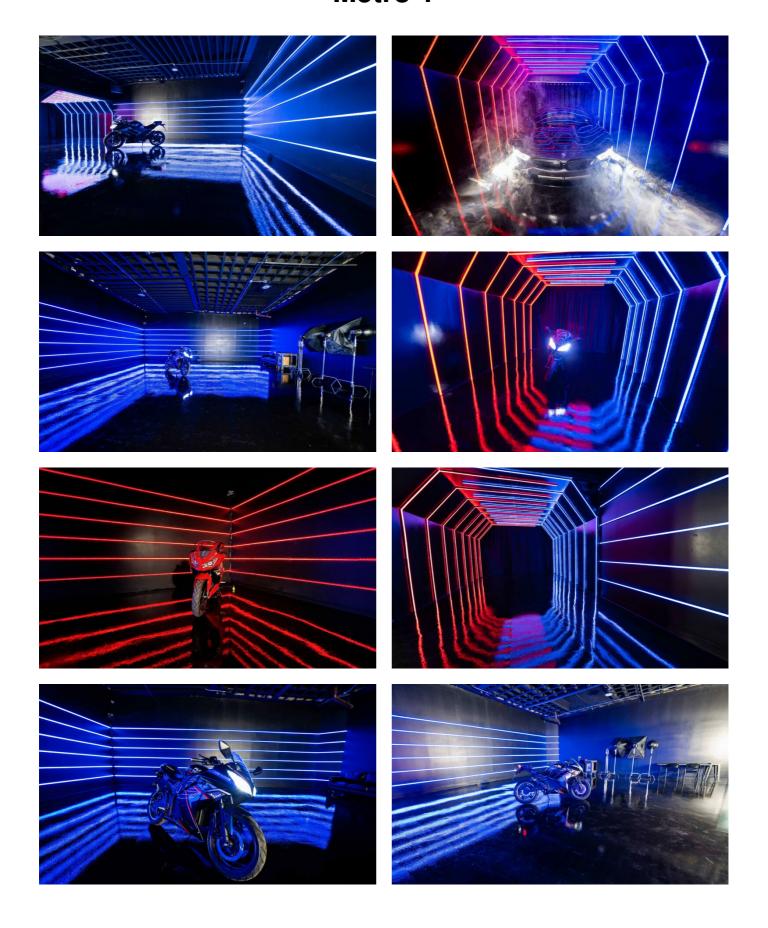

The current motorcycle is red and secured to a bike stand. It can be moved, but must remain on the stand. **Important!** It's a self-check-in studio. There will be no employee at the front desk during your booking. This studio is located on the ground level with a large loading gate allowing cars and bikes to simply drive in. RGB Lights are fully controllable. The motorcycle is included with each rental. 13-14ft high ceiling.

## Metro 1