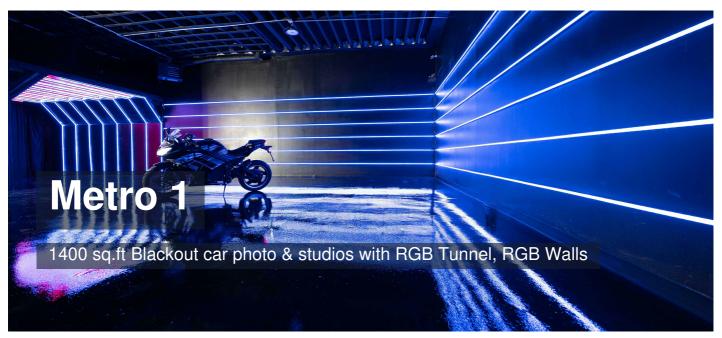

The current motorcycle is red and secured to a bike stand. It can be moved, but must remain on the stand. **Important!** It's a self-check-in studio. There will be no employee at the front desk during your booking. This studio is located on the ground level with a large loading gate allowing cars and bikes to simply drive in. RGB Lights are fully controllable. The motorcycle is included with each rental. 13-14ft high ceiling.

## Metro 1