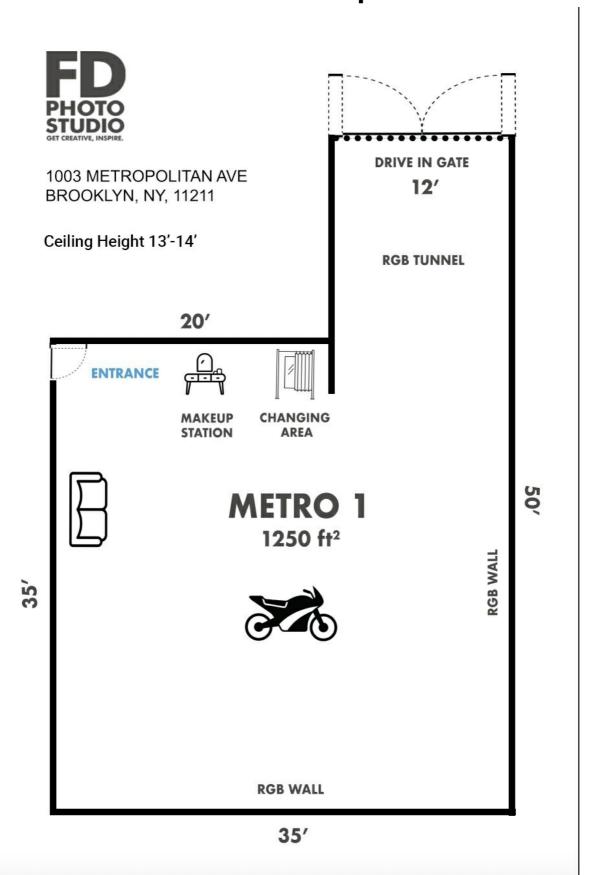

| Rent By Hour | \$54.99 <sub>/</sub> |                                 |

#### Saturday - Sunday

| 12 Hour Pack | \$44.99 <sub>/</sub> hour | <b>25%</b> Discount Total: \$539.88 | 8 Hour Pack  | \$49.99 <sub>/</sub> | 16% Discount<br>Total: \$399.92 |
|--------------|---------------------------|-------------------------------------|--------------|----------------------|---------------------------------|
| 4 Hour Pack  | \$54.99 <sub>/ hour</sub> | 8% Discount<br>Total: \$219.96      | Rent By Hour | \$59.99 <sub>/</sub> |                                 |

### Included with each rent

√ 100% Private Stage

No Deposit Required

No Insurance / Permits

Paper Backdrops

2x Make-up Station

Sound System (AUX)

Free Wi-Fi

Black Leather Sofa

Fans, Sand Bags etc.

## Metro 1 - Floorplan