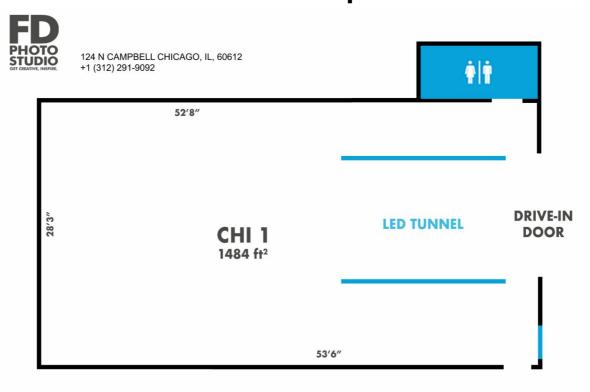

|-------------------------------------|--------------|---------------------------|---------------------------------|
| 4 Hour Pack       | \$54.99 <sub>/ hour</sub> | 8% Discount<br>Total: \$219.96      | Rent By Hour | \$59.99 <sub>/</sub>      |                                 |
| Saturday - Sunday |                           |                                     |              |                           |                                 |
| 12 Hour Pack      | \$49.99 <sub>/</sub>      | 23% Discount<br>Total: \$599.88     | 8 Hour Pack  | \$54.99 <sub>/</sub> hour | 15% Discount<br>Total: \$439.92 |
| 4 Hour Pack       | \$59.99 <sub>/ hour</sub> | 7% Discount<br>Total: \$239.96      | Rent By Hour | \$64.99 <sub>/</sub>      |                                 |

## Chi 1 - Floorplan