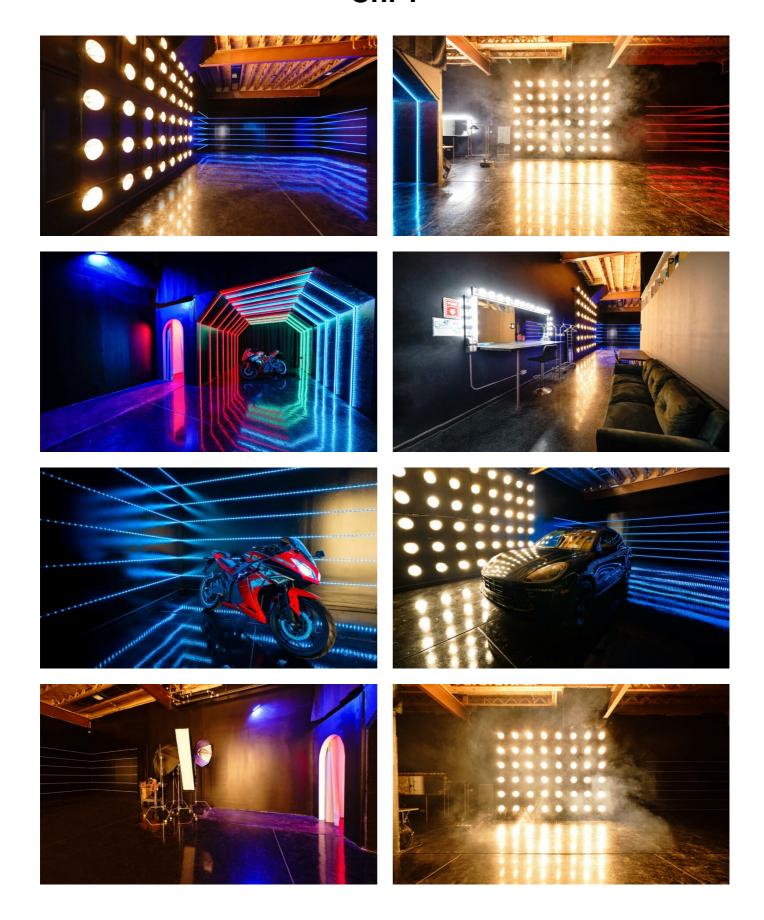

Unfortunately, this studio is temporarily no accepting bookings. But we will reopen soon! Please follow us on IG for updates @fdphotostudio\_chi.

The motorcycle is included with each rental with no extra fees

Car is not included in the rental

Large blackout photo studio with high ceilings, controllable and sound-synchronized RGB Lights & RGB Tunnel for car photo and video shoots.