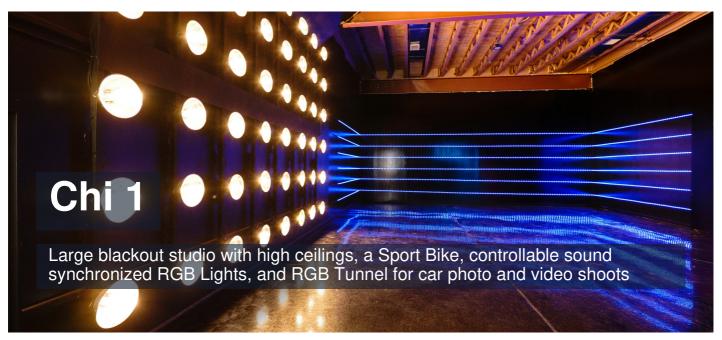

Car is not included in the rental

Large blackout photo studio with high ceilings, controllable and sound-synchronized RGB Lights & RGB Tunnel for car photo and video shoots.

## Chi 1