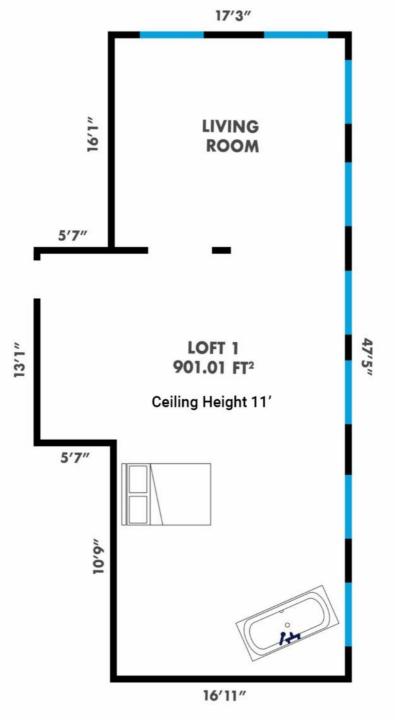

## LA Loft 1 - Floorplan

656 S LOS ANGELES ST, FLOOR 9, LOS ANGELES, CA 90014 +1 (213) 265-7123