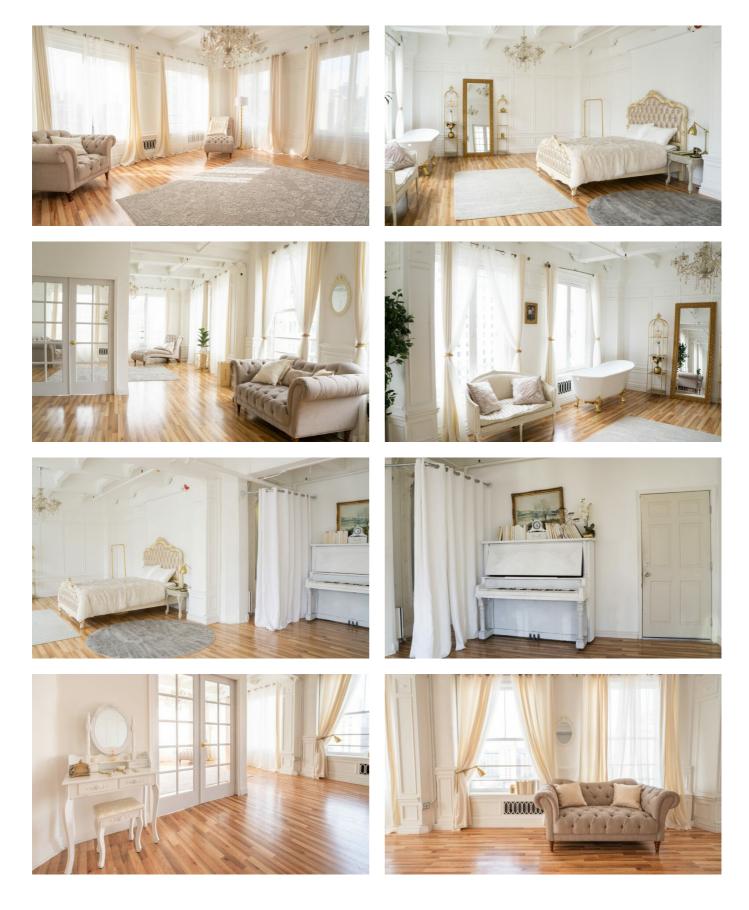

The piano is a prop and not tuned.

Welcome to Paris, located conveniently within Downtown LA. This airy French Baroque-style apartment entices and demands that you play with every inch of space. The soft yet elegant color palette will hold the focus on your model while providing enough of a backdrop to keep viewers engaged. Abundant natural light bounces gently around the whole space, providing a bright and colorful atmosphere. A mix of the 17th century and the modern-day, several hand-selected pieces of ornate furniture are at your disposal. Complete the French style with the chaise longues, capture comfort with the plush, studded bed, or get a new angle with the plethora of mirrors. LA Loft 1 spoils photographers for choice, meaning that if you've been looking to rent a photo studio, you might just find everything you've been searching for in one local. Equipped with ready-to-use RGB LED panels, light stands, and free wifi, we are sure you'll leave LA Loft 1 as inspired as you arrived.