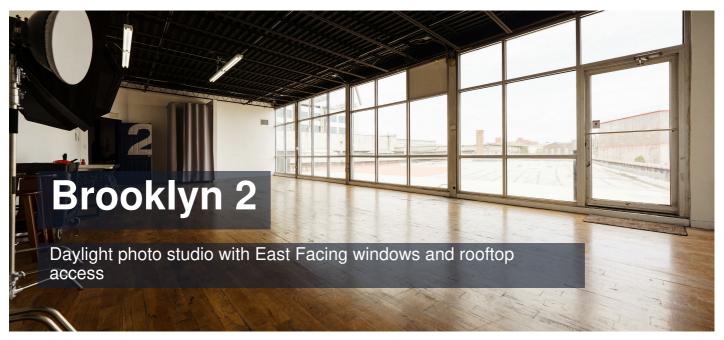

Important! It's a self-check-in studio. There will be no employee at the front desk during your booking.

## **Brooklyn 2**

















# **Brooklyn 2**Rental Rates

#### Monday - Friday

| 12 Hour Pack | \$44.99 <sub>/</sub>      | <b>25%</b> Discount Total: \$539.88 | 8 Hour Pack                 | \$49.99 <sub>/</sub> | 16% Discount<br>Total: \$399.92 |
|--------------|---------------------------|-------------------------------------|-----------------------------|----------------------|---------------------------------|
| 4 Hour Pack  | \$54.99 <sub>/ hour</sub> | 8% Discount<br>Total: \$219.96      | Rent By Hour 1 hour minimum | \$59.99 <sub>/</sub> |                                 |

#### Saturday - Sunday

| 12 Hour Pack | \$49.99 <sub>/</sub> hour | <b>23%</b> Discount Total