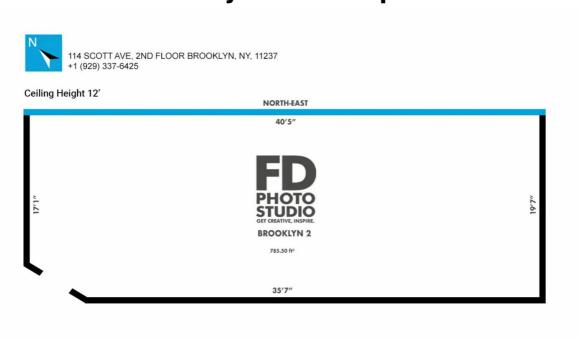

6      | Rent By Hour 1 hour minimum | \$59.99 <sub>/</sub> |                                 |

#### Saturday - Sunday

| 12 Hour Pack | \$49.99 <sub>/</sub> hour | <b>23%</b> Discount Total: \$599.88 | 8 Hour Pack  | \$54.99 <sub>/ hour</sub> | 15% Discount<br>Total: \$439.92 |
|--------------|---------------------------|-------------------------------------|--------------|---------------------------|---------------------------------|
| 4 Hour Pack  | \$59.99 <sub>/</sub>      | 7% Discount<br>Total: \$239.96      | Rent By Hour | \$64.99 <sub>/</sub>      |                                 |

### Included with each rent

100% Private Stage

No Insurance / Permits

3x Flash Units (Strobes)

Wireless Triggers

Paper Backdrops

Free Wi-Fi

AC / Fan (14k BTU)

## **Brooklyn 2 - Floorplan**