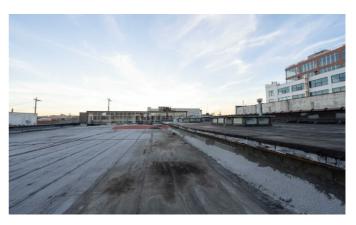

Important! It's a self-check-in studio. There will be no employee at the front desk during your booking.

## **Brooklyn 2**

















# **Brooklyn 2**Rental Rates

#### Monday - Friday

| 12 Hour Pack | \$44.99 <sub>/</sub>      | <b>25%</b> Discount Total: \$539.88 | 8 Hour Pack                 | \$49.99 <sub>/</sub> | 16% Discount<br>Total: \$399.92 |
|--------------|---------------------------|-------------------------------------|-----------------------------|----------------------|---------------------------------|
| 4 Hour Pack  | \$54.99 <sub>/ hour</sub> | 8% Discount<br>Total: \$219.96      | Rent By Hour 1 hour minimum | \$59.99 <sub>/</sub> |                                 |

#### Saturday - Sunday

| 12 Hour Pack | \$49.99 <sub>/</sub> hour | <b>23%</b> Discount Total: \$599.88 | 8 Hour Pack  | \$54.99 <sub>/ hour</sub> | 15% Discount<br>Total: \$439.92 |
|--------------|---------------------------|-------