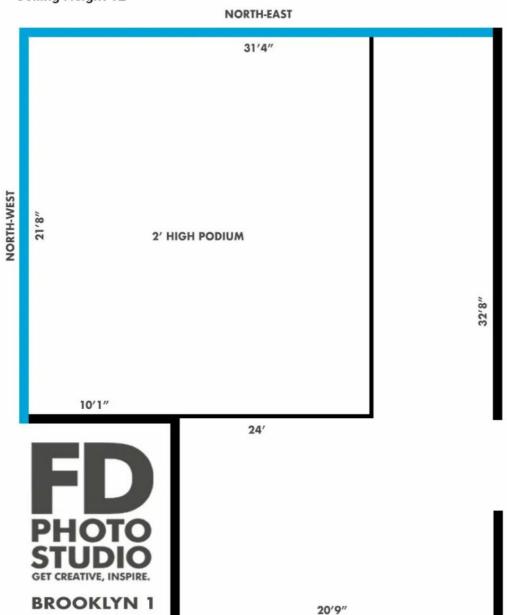

<sub>/</sub>      |                                 |

#### Saturday - Sunday

| 12 Hour Pack | \$34.99 <sub>/</sub> | <b>30%</b> Discount Total: \$419.88 | 8 Hour Pack  | \$39.99 <sub>/</sub> | 20% Discount<br>Total: \$319.92 |
|--------------|----------------------|-------------------------------------|--------------|----------------------|---------------------------------|
| 4 Hour Pack  | \$44.99 <sub>/</sub> | 10% Discount<br>Total: \$179.96     | Rent By Hour | \$49.99 <sub>/</sub> |                                 |

### Included with each rent

100% Private Stage

No Insurance / Permits

3x Flash Units (Strobes)

Wireless Triggers

Paper Backdrops

Free Wi-Fi

AC / Fan (14k BTU)

Fans, Sand Bags etc.

## **Brooklyn 1 - Floorplan**



#### Ceiling Height 12'

906.36 ft<sup>2</sup>