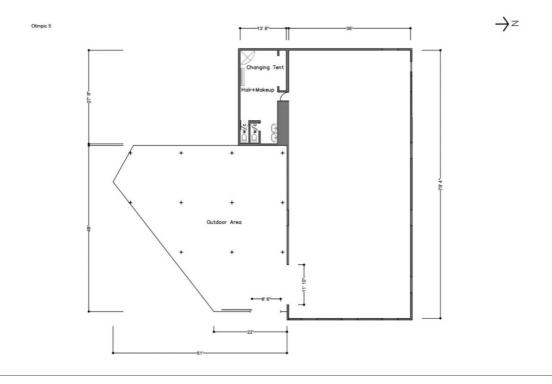

## Olympic 5 - Floorplan

CEILING HEIGHT IN THE INDOOR AREA  $\,15'$  -  $\,20'$  CEILING HEIGHT IN THE OUTDOOR AREA  $\,12'$ 

**Important!** It's a self-check-in studio. There will be no employee at the front desk during your booking. This studio is over 3500 sq. ft in size, not including a separate dedicated production room, 2 restrooms, MUA/changing area, and outdoor covered area (about 2000sq.ft additional). Regular cars can drive in into the hangar and loading are available via gate access. This studio has private parking on site. You can light up top windows from the shipping container roof located outside of the studio.