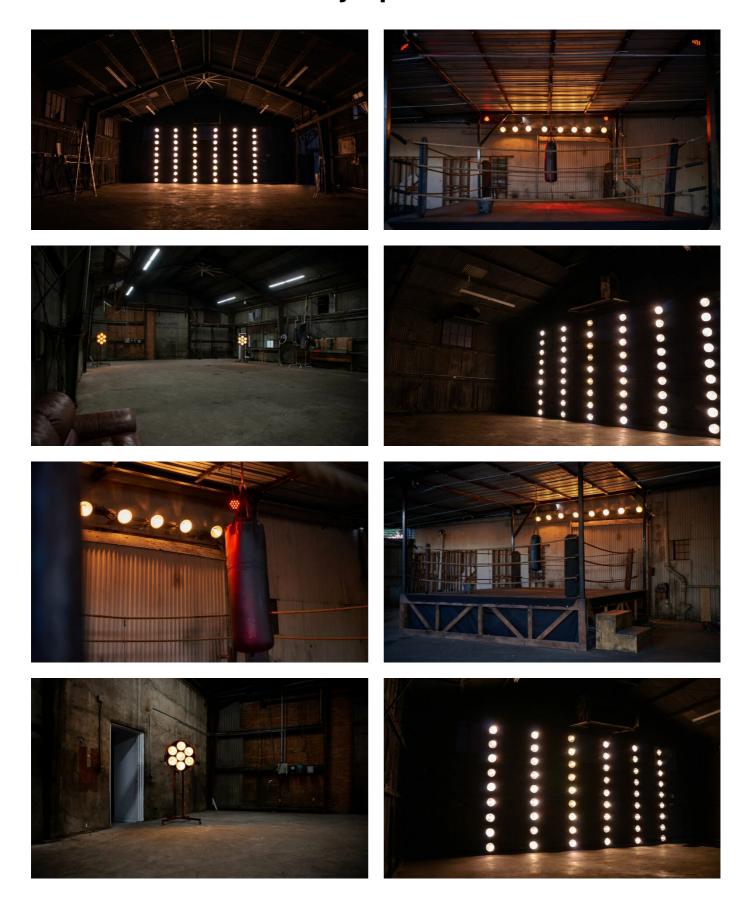

**Important!** It's a self-check-in studio. There will be no employee at the front desk during your booking. This studio is over 3500 sq. ft in size, not including a separate dedicated production room, 2 restrooms, MUA/changing area, and outdoor covered area (about 2000sq.ft additional). Regular cars can drive in into the hangar and loading are available via gate access. This studio has private parking on site. You can light up top windows from the shipping container roof located outside of the studio.

### Included with each rent

100% Private Stage

No Insurance / Permits

3x Flash Units (Strobes)

Wireless Triggers

2x Make-up Station

Sound System (AUX)

Free Wi-Fi

Black Leather Sofa

Fans, Sand Bags etc.