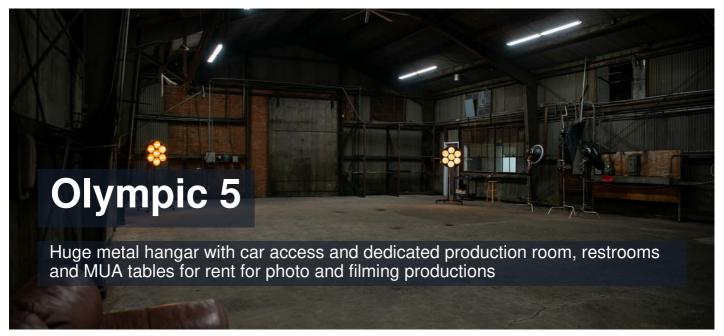

## Olympic 5

**Important!** It's a self-check-in studio. There will be no employee at the front desk during your booking. This studio is over 3500 sq. ft in size, not including a separate dedicated production room, 2 restrooms, MUA/changing area, and outdoor covered area (about 2000sq.ft additional). Regular cars can drive in into the hangar and loading are available via gate access. This studio has private parking on site. You can light up top windows from the shipping container roof located outside of the studio.