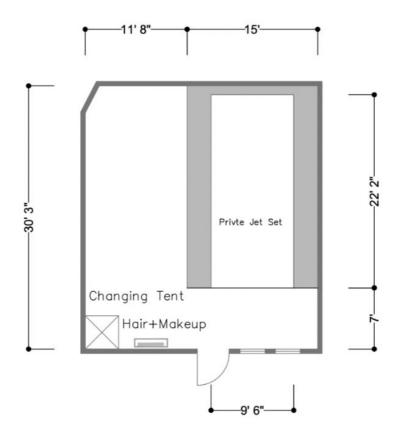

<sub>/</sub> |                                 |

#### Saturday - Sunday

| 12 Hour Pack | \$39.99 <sub>/</sub> hour | <b>27</b> % Discount Total: \$479.88 | 8 Hour Pack  | \$44.99 <sub>/</sub> | 18% Discount<br>Total: \$359.92 |
|--------------|---------------------------|--------------------------------------|--------------|----------------------|---------------------------------|
| 4 Hour Pack  | \$49.99 <sub>/</sub>      | 9% Discount<br>Total: \$199.96       | Rent By Hour | \$54.99 <sub>/</sub> |                                 |

### Included with each rent

100% Private Stage

No Insurance / Permits

3x Flash Units (Strobes)

Wireless Triggers

Paper Backdrops

2x Make-up Station

Sound System (AUX)

Free Wi-Fi

Black Leather Sofa

Fans, Sand Bags etc.

## Olympic 4 - Floorplan