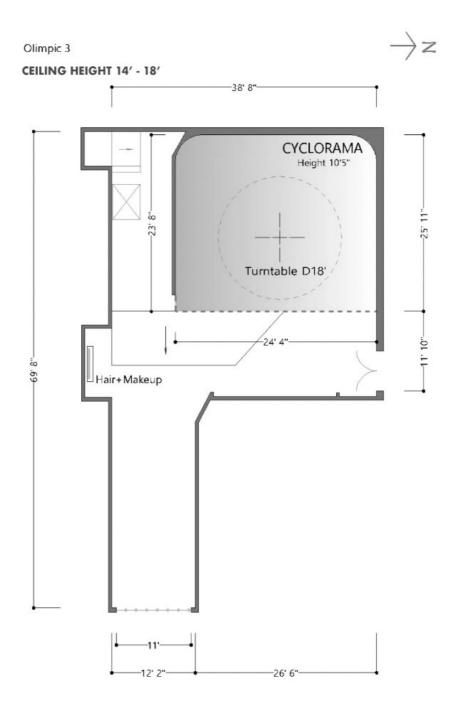

nt |                              |                                        |                                |                              |                                 |
| ✓ 100% Private Stage    |                              | ⊘No Insurance / Permits                |                                | 3x Flash Units (Strobes)     |                                 |
| ✓ Wireless Triggers     |                              | ✓ 2x Make-up Station                   |                                | >Free Wi-Fi                  |                                 |
| Slack Leather Sofa      |                              | Fans, Sand Bags etc.                   |                                |                              |                                 |

## **Olympic 3 - Floorplan**