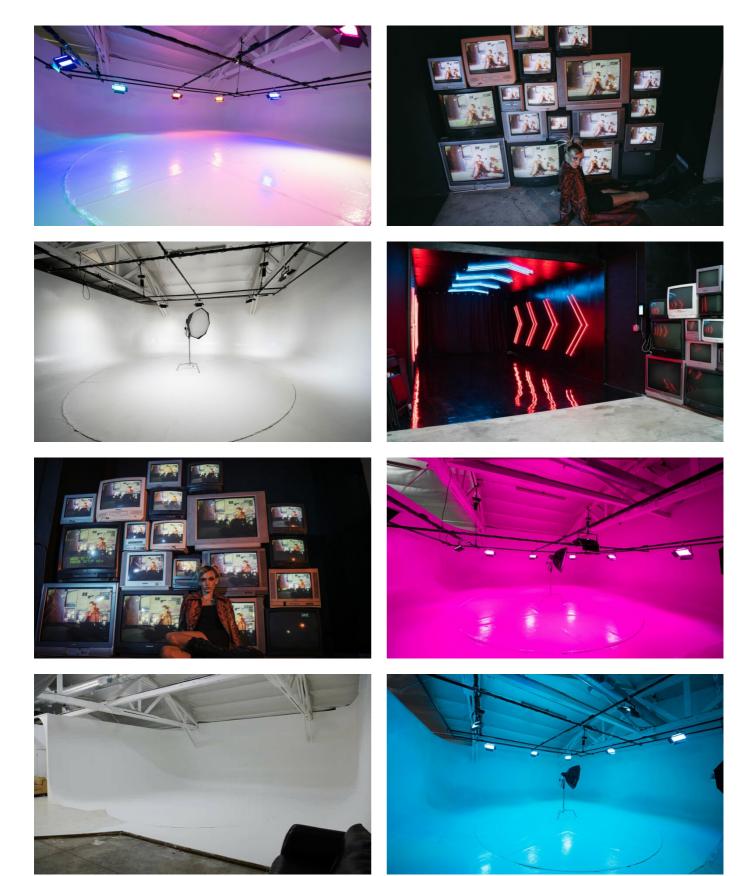

3316 E Olympic blvd, Los Angeles, CA 90023

Car photography studio for rent with 18ft turntable, white corner cyc wall featuring a motorized grid system for

the lights, that can go down to the floor or up to the ceiling. The TV wall is now broadcasting a video from the

camcorder that is available at the studio or your laptop. An LED car tunnel is also available at this studio. **Important!** It's a self-check-in studio. There will be no employee at the front desk during your booking.

A few vintage TV's are not working. Most of the TV's are working with camcorder or laptop. Ask for a camcorder at the reception.

Can be combined with Olympic 2 via a large door to have both black and white cyc-wall and a total of over 3000 sq.ft production space.