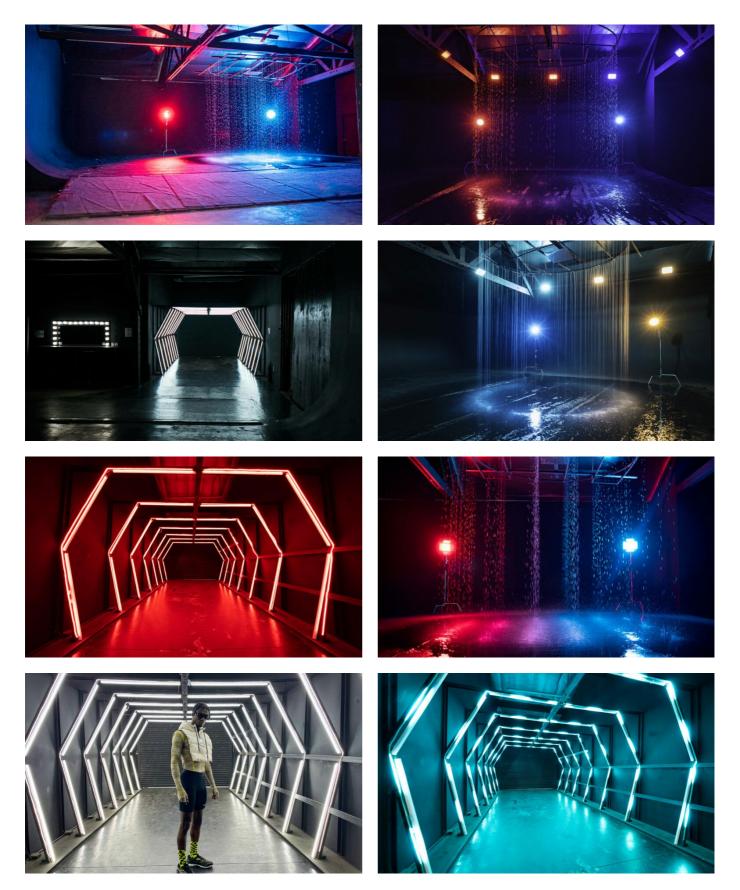

At this time, vehicles cannot be brought onto the cyc wall.

Important! It's a self-check-in studio. There will be no employee at the front desk during your booking.

Please let us know during booking if you plan to use water features during your shoot or if you need cyc-wall to be completely dry for your project, this will help us to prepare the studio for you.