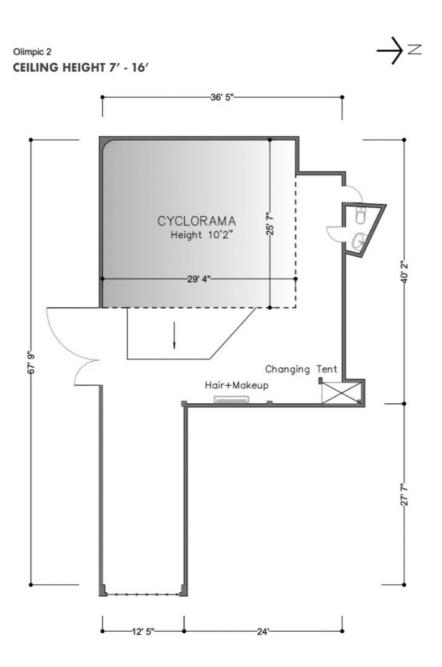

nt |                              |                                        |                                |                              |                                 |
| < 100% Private Stage    |                              | No Insurance / Permits                 |                                | 3x Flash Units (Strobes)     |                                 |
| ✓ Wireless Triggers     |                              | ✓ 2x Make-up Station                   |                                | Sound System (AUX)           |                                 |
| 🔗 Free Wi-Fi            |                              | Slack Leather Sofa                     |                                | < Fans, Sand Bags etc.       |                                 |

## **Olympic 2 - Floorplan**