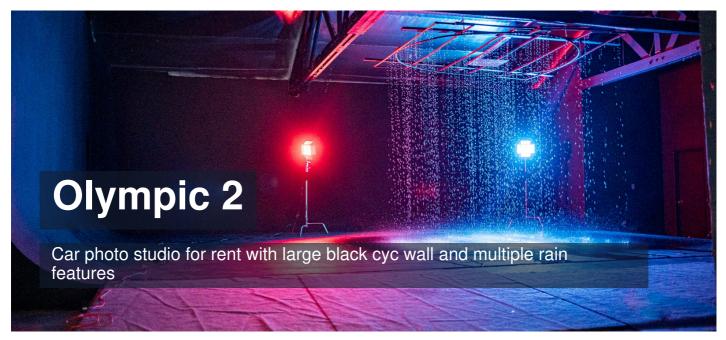

## Olympic 2

At this time, vehicles cannot be brought onto the cyc wall.

Important! It's a self-check-in studio. There will be no employee at the front desk during your booking.

Please let us know during booking if you plan to use water features during your shoot or if you need cyc-wall to be completely dry for your project, this will help us to prepare the studio for you.