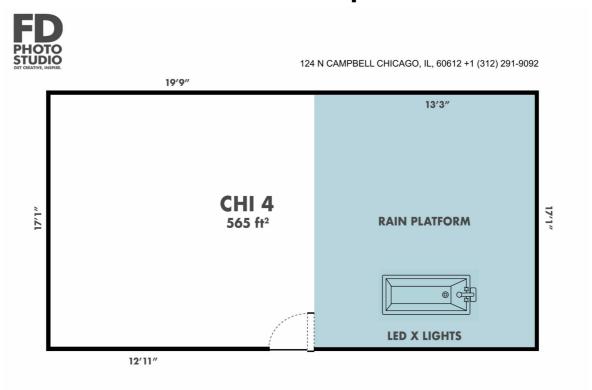

m | \$59.99 <sub>/</sub> |                                 |

#### Saturday - Sunday

| 12 Hour Pack | \$49.99 <sub>/</sub> hour | <b>23%</b> Discount Total: \$599.88 | 8 Hour Pack  | \$54.99 <sub>/ hour</sub> | 15% Discount<br>Total: \$439.92 |
|--------------|---------------------------|-------------------------------------|--------------|---------------------------|---------------------------------|
| 4 Hour Pack  | \$59.99 <sub>/</sub>      | 7% Discount<br>Total: \$239.96      | Rent By Hour | \$64.99 <sub>/</sub>      |                                 |

### Included with each rent

🗸 100% Private Stage

No Insurance / Permits

3x Flash Units (Strobes)

Wireless Triggers

Paper Backdrops

Sound System (AUX)

Free Wi-Fi

AC / Fan (14k BTU)

Fans, Sand Bags etc.

## Chi 4 - Floorplan