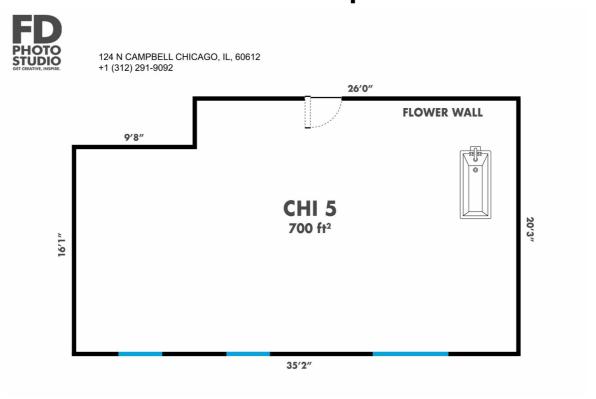

|

#### Saturday - Sunday

| 12 Hour Pack | \$39.99 <sub>/</sub> hour | <b>27</b> % Discount Total: \$479.88 | 8 Hour Pack  | \$44.99 <sub>/</sub>      | 18% Discount<br>Total: \$359.92 |
|--------------|---------------------------|--------------------------------------|--------------|---------------------------|---------------------------------|
| 4 Hour Pack  | \$49.99 <sub>/</sub>      | 9% Discount<br>Total: \$199.96       | Rent By Hour | \$54.99 <sub>/ hour</sub> |                                 |

### Included with each rent

100% Private Stage

No Deposit Required

No Insurance / Permits

3x Flash Units (Strobes)

Wireless Triggers

√ 15′ x 10′ rose wall

Sound System (AUX)

Free Wi-Fi

AC / Fan (14k BTU)

Fans, Sand Bags etc.

## Chi 5 - Floorplan