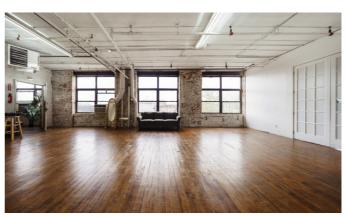

## NY Astoria 10

Christmas decorations for the 2025 holiday season will be installed between October 11–16th and removed during the first week of 2026.

**Important!** It's a self-check-in studio. There will be no employee at the front desk during your booking. Can be combined with Astoria 9 via large doors, if you need more space.