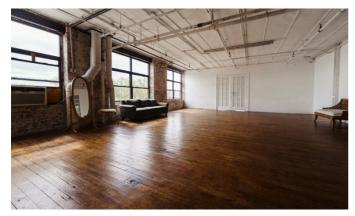

## NY Astoria 10

Christmas decorations for the 2025 holiday season will be installed between October 11–16th and removed during the first week of 2026.

**Important!** It's a self-check-in studio. There will be no employee at the front desk during your booking. Can be combined with Astoria 9 via large doors, if you need more space.