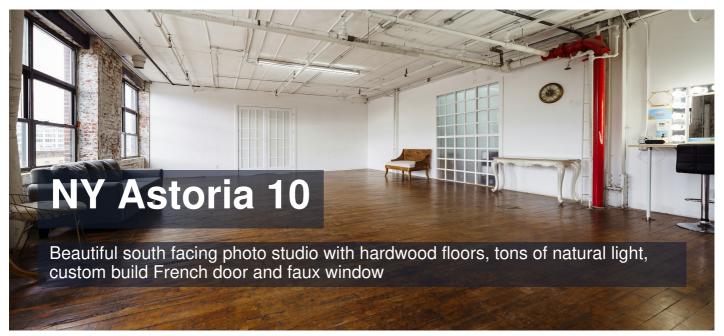

## NY Astoria 10

Christmas decorations for the 2025 holiday season will be installed between October 11–16th and removed during the first week of 2026.

**Important!** It's a self-check-in studio. There will be no employee at the front desk during your booking. Can be combined with Astoria 9 via large doors, if you need more space.