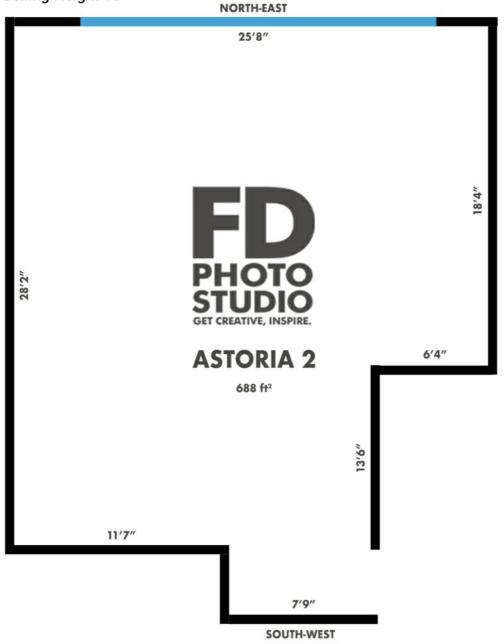

| ✓ No Deposit Required                  |                                | No Insurance / Permits |                                 |
| ♂ 3x Flash Units (Strobes) |                                  | ✓ Wireless Triggers                    |                                | Paper Backdrops        |                                 |
| Sound System (AUX)         |                                  | Sree Wi-Fi                             |                                | Black Leather Sofa     |                                 |
| ✓ Fans, Sand Bags etc.     |                                  |                                        |                                |                        |                                 |

## NY Astoria 2 - Floorplan



## Ceiling Height 10'