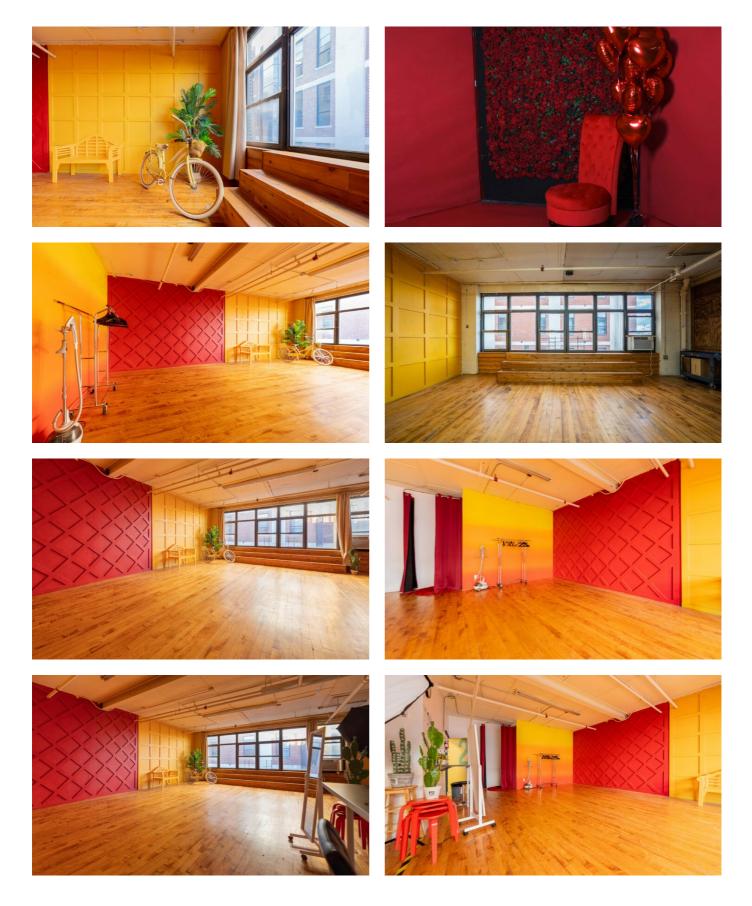

35-58 37th Street, 3rd floor, Astoria, NY 11106



**Important!** It's a self-check-in studio. There will be no employee at the front desk during your booking. If you require a freight elevator, please notify us at least 24 hours in advance. Last-minute requests may not guarantee the availability of the freight elevator for your booking.

## NY Astoria 2



## NY Astoria 2 Rental Rates

Monday - Friday

| 12 Hour Pack               | \$34.99 <sub>/</sub>             | <b>30%</b> Discount<br>Total: \$419.88 | 8 Hour Pack                    | <b>\$39.99</b> / hour  | 20% Discount<br>Total: \$319.92 |
|----------------------------|----------------------------------|----------------------------------------|--------------------------------|------------------------|---------------------------------|
| 4 Hour Pack                | <b>\$44.99</b> / hour            | 10% Discount<br>Total: \$179.96        | Rent By Hour                   | \$49.99 / hour         |                                 |
| Saturday - Sunday          |                                  |                                        |                                |