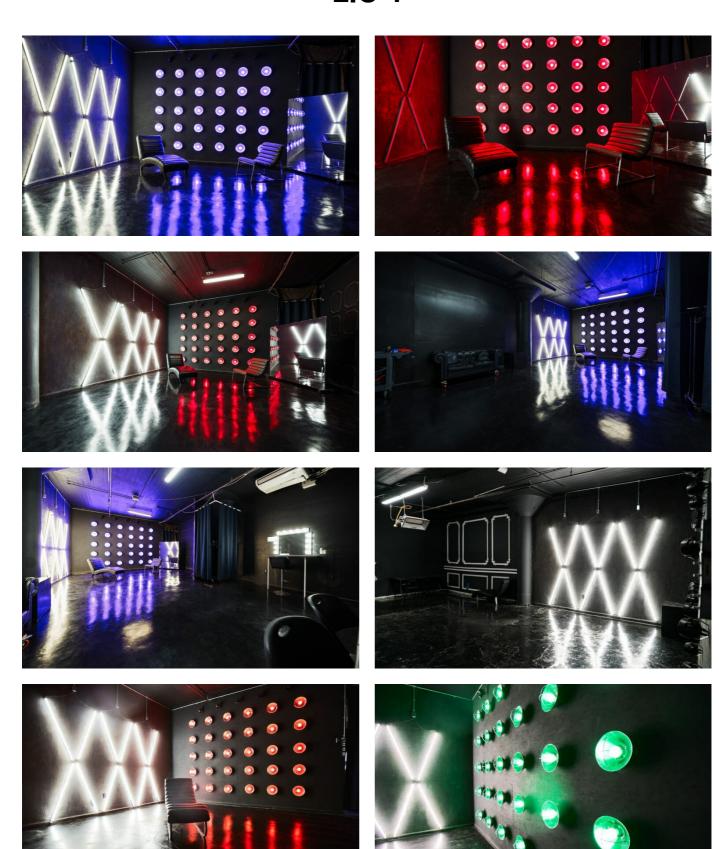

### LIC 4

#### Included with each rent

| 100% Private Stage       | No Deposit Required | No Insurance / Permits |
|--------------------------|---------------------|------------------------|
| 3x Flash Units (Strobes) | ✓ Wireless Triggers | Paper Backdrops        |
| 2x Make-up Station       | Sound System (AUX)  | Free Wi-Fi             |
| OAC / Fan (14k BTU)      | Black Leather Sofa  | Fans, Sand Bags etc.   |