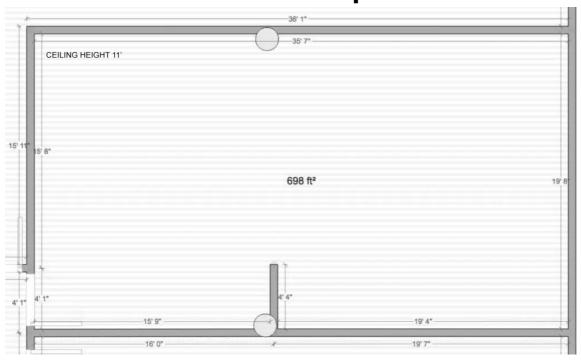

$49.99 <sub>/</sub> | 16% Discount<br>Total: \$399.92 |
|--------------|---------------------------|-------------------------------------|--------------|----------------------|---------------------------------|
| 4 Hour Pack  | \$54.99 <sub>/ hour</sub> | 8% Discount<br>Total: \$219.96      | Rent By Hour | \$59.99 <sub>/</sub> |                                 |

#### Included with each rent

| 100% Private Stage       | No Deposit Required | No Insurance / Permits |
|--------------------------|---------------------|------------------------|
| 3x Flash Units (Strobes) | ✓ Wireless Triggers | Paper Backdrops        |
| 2x Make-up Station       | Sound System (AUX)  | Free Wi-Fi             |
| OAC / Fan (14k BTU)      | Black Leather Sofa  | Fans, Sand Bags etc.   |

## LIC 4 - Floorplan