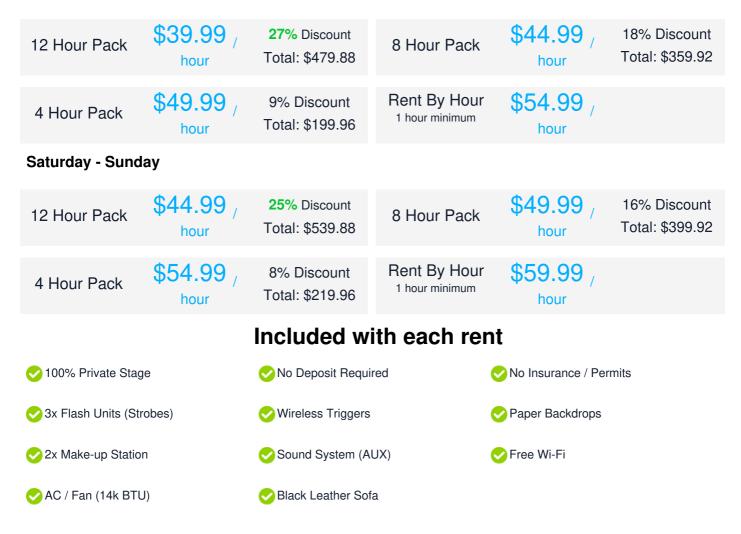

for your booking.

LIC 6 is a 680 sq. ft. photo studio in Long Island City designed to capture soft, natural light through its large south-east facing windows. This bright and inviting space features a beautiful flower wall paired with a raw exposed block wall, creating a perfect balance of elegance and industrial charm—ideal for portrait, fashion, and lifestyle shoots. The studio is furnished with stylish props like a vintage chair and a green velvet sofa and comes fully equipped with essential photography gear. Rentals are 100% private with no deposit, insurance, or permits required. Flexible hourly and multi-hour booking options are available. Book LIC 6 today and bring your creative vision to life in this warm, naturally lit space!

## LIC 6



## LIC 6 Rental Rates

Monday - Friday



## LIC 6 - Floorplan