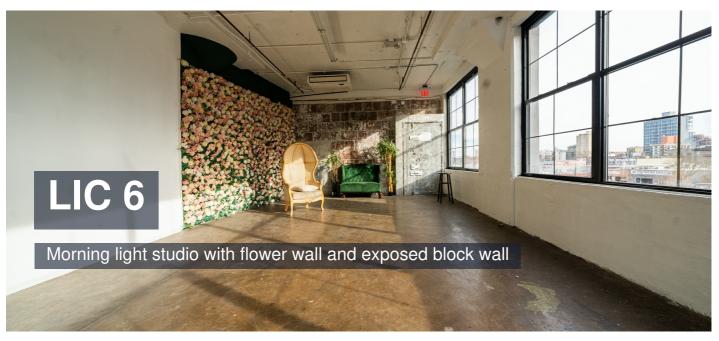

LIC 6 is a 680 sq. ft. photo studio in Long Island City designed to capture soft, natural light through its large south-east facing windows. This bright and inviting space features a beautiful flower wall paired with a raw exposed block wall, creating a perfect balance of elegance and industrial charm—ideal for portrait, fashion, and lifestyle shoots. The studio is furnished with stylish props like a vintage chair and a green velvet sofa and comes fully equipped with essential photography gear. Rentals are 100% private with no deposit, insurance, or permits required. Flexible hourly and multi-hour booking options are available. Book LIC 6 today and bring your creative vision to life in this warm, naturally lit space!

## LIC 6