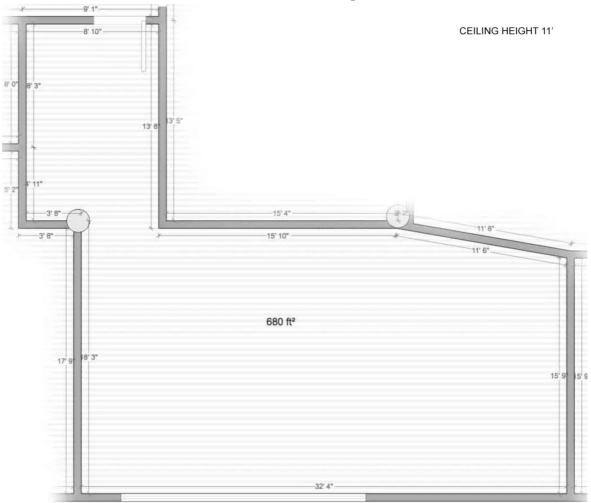

6 is a 680 sq. ft. photo studio in Long Island City designed to capture soft, natural light through its large south-east facing windows. This bright and inviting space features a beautiful flower wall paired with a raw exposed block wall, creating a perfect balance of elegance and industrial charm—ideal for portrait, fashion, and lifestyle shoots. The studio is furnished with stylish props like a vintage chair and a green velvet sofa and comes fully equipped with essential photography gear. Rentals are 100% private with no deposit, insurance, or permits required. Flexible hourly and multi-hour booking options are available. Book LIC 6 today and bring your creative vision to life in this warm, naturally lit space!

## LIC 6



## LIC 6 Rental Rates

Monday - Friday



## LIC 6 - Floorplan