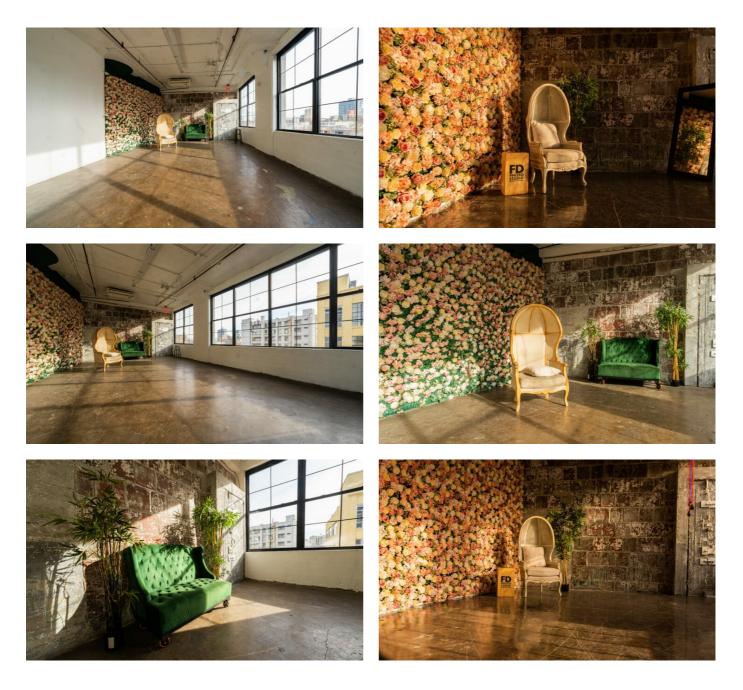

LIC 6 is a 680 sq. ft. photo studio in Long Island City designed to capture soft, natural light through its large south-east facing windows. This bright and inviting space features a beautiful flower wall paired with a raw exposed block wall, creating a perfect balance of elegance and industrial charm—ideal for portrait, fashion, and lifestyle shoots. The studio is furnished with stylish props like a vintage chair and a green velvet sofa and comes fully equipped with essential photography gear. Rentals are 100% private with no deposit, insurance, or permits required. Flexible hourly and multi-hour booking options are available. Book LIC 6 today and bring your creative vision to life in this warm, naturally lit space!