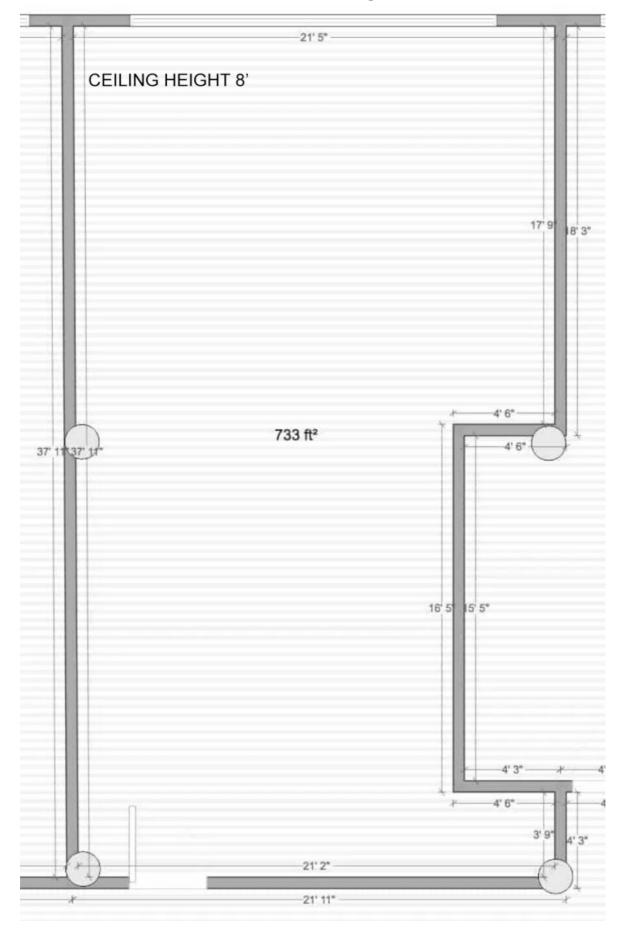

| 📀 100% Private Stage       |                       | ✓ No Deposit Required                  |                                | No Insurance / Permits       |                                 |
| ♂ 3x Flash Units (Strobes) |                       | Service Wireless Triggers              |                                | Paper Backdrops              |                                 |
| 📀 2x Make-up Station       |                       | Sound System (AUX)                     |                                | SFree Wi-Fi                  |                                 |
| Slack Leather Sofa         |                       | Fans, Sand Bags etc.                   |                                |                              |                                 |

## LIC 2 - Floorplan