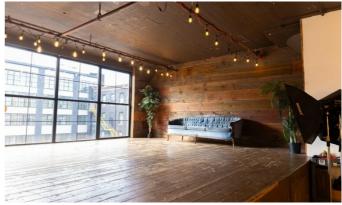

Photo studio for rent LIC 2 sports **natural dark wood floors**, a **full-length wooden walls**, a **red brick accent wall**, and stunning floor-to-ceiling north-west windows. The wooden floor and reclaimed wood wall form an **elevated platform** for shots requiring unique angles or multilevel designs. All FD Photo Studio rentals are available by the hour at an affordable rate and do not require an additional deposit, insurance, or permits. FD Photo Studio provides a full set of **included equipment** to ensure your shoot goes smoothly and efficiently. Renters have access to free Wi-Fi, strobes, wireless triggers, paper backdrops, and much more. Your rental comes with a guarantee that your shoot will be 100 percent private – no need to share the space you're paying for. Additionally, FD Photo Studio permits rentals of nearly any time period – from a single hour to splittable 12-hour packs. Rent photo studio LIC 2 today for its gorgeous wood platform, reclaimed wood wall, and auxiliary brick wall. LIC 2