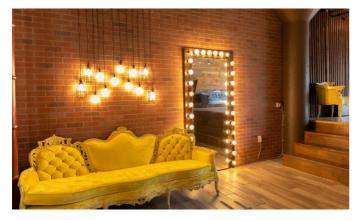

Photo studio for rent LIC 2 sports **natural dark wood floors**, a **full-length wooden walls**, a **red brick accent wall**, and stunning floor-to-ceiling north-west windows. The wooden floor and reclaimed wood wall form an **elevated platform** for shots requiring unique angles or multilevel designs. All FD Photo Studio rentals are available by the hour at an affordable rate and do not require an additional deposit, insurance, or permits. FD Photo Studio provides a full set of **included equipment** to ensure your shoot goes smoothly and efficiently. Renters have access to free Wi-Fi, strobes, wireless triggers, paper backdrops, and much more. Your rental comes with a guarantee that your shoot will be 100 percent private – no need to share the space you're paying for. Additionally, FD Photo Studio permits rentals of nearly any time period – from a single hour to splittable 12-hour packs. Rent photo studio LIC 2 today for its gorgeous wood platform, reclaimed wood wall, and auxiliary brick wall. LIC 2