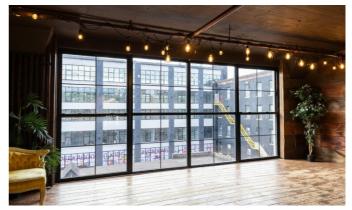

Photo studio for rent LIC 2 sports **natural dark wood floors**, a **full-length wooden walls**, a **red brick accent wall**, and stunning floor-to-ceiling north-west windows. The wooden floor and reclaimed wood wall form an **elevated platform** for shots requiring unique angles or multilevel designs. All FD Photo Studio rentals are available by the hour at an affordable rate and do not require an additional deposit, insurance, or permits. FD Photo Studio provides a full set of **included equipment** to ensure your shoot goes smoothly and efficiently. Renters have access to free Wi-Fi, strobes, wireless triggers, paper backdrops, and much more. Your rental comes with a guarantee that your shoot will be 100 percent private – no need to share the space you're paying for. Additionally, FD Photo Studio permits rentals of nearly any time period – from a single hour to splittable 12-hour packs. Rent photo studio LIC 2 today for its gorgeous wood platform, reclaimed wood wall, and auxiliary brick wall. LIC 2