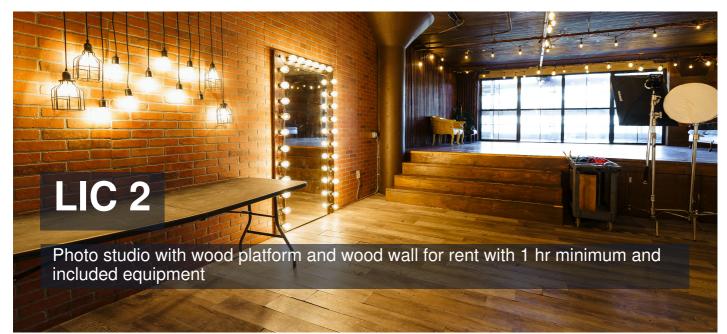

Photo studio for rent LIC 2 sports **natural dark wood floors**, a **full-length wooden walls**, a **red brick accent wall**, and stunning floor-to-ceiling north-west windows. The wooden floor and reclaimed wood wall form an **elevated platform** for shots requiring unique angles or multilevel designs. All FD Photo Studio rentals are available by the hour at an affordable rate and do not require an additional deposit, insurance, or permits. FD Photo Studio provides a full set of **included equipment** to ensure your shoot goes smoothly and efficiently. Renters have access to free Wi-Fi, strobes, wireless triggers, paper backdrops, and much more. Your rental comes with a guarantee that your shoot will be 100 percent private – no need to share the space you're paying for. Additionally, FD Photo Studio permits rentals of nearly any time period – from a single hour to splittable 12-hour packs. Rent photo studio LIC 2 today for its gorgeous wood platform, reclaimed wood wall, and auxiliary brick wall. LIC 2