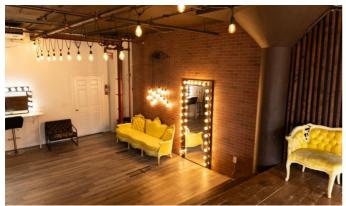

Photo studio for rent LIC 2 sports **natural dark wood floors**, a **full-length wooden walls**, a **red brick accent wall**, and stunning floor-to-ceiling north-west windows. The wooden floor and reclaimed wood wall form an **elevated platform** for shots requiring unique angles or multilevel designs. All FD Photo Studio rentals are available by the hour at an affordable rate and do not require an additional deposit, insurance, or permits. FD Photo Studio provides a full set of **included equipment** to ensure your shoot goes smoothly and efficiently. Renters have access to free Wi-Fi, strobes, wireless triggers, paper backdrops, and much more. Your rental comes with a guarantee that your shoot will be 100 percent private – no need to share the space you're paying for. Additionally, FD Photo Studio permits rentals of nearly any time period – from a single hour to splittable 12-hour packs. Rent photo studio LIC 2 today for its gorgeous wood platform, reclaimed wood wall, and auxiliary brick wall. LIC 2