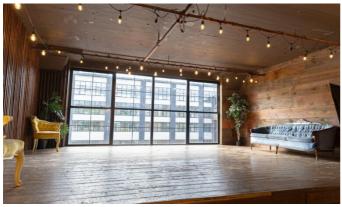

Photo studio for rent LIC 2 sports **natural dark wood floors**, a **full-length wooden walls**, a **red brick accent wall**, and stunning floor-to-ceiling north-west windows. The wooden floor and reclaimed wood wall form an **elevated platform** for shots requiring unique angles or multilevel designs. All FD Photo Studio rentals are available by the hour at an affordable rate and do not require an additional deposit, insurance, or permits. FD Photo Studio provides a full set of **included equipment** to ensure your shoot goes smoothly and efficiently. Renters have access to free Wi-Fi, strobes, wireless triggers, paper backdrops, and much more. Your rental comes with a guarantee that your shoot will be 100 percent private – no need to share the space you're paying for. Additionally, FD Photo Studio permits rentals of nearly any time period – from a single hour to splittable 12-hour packs. Rent photo studio LIC 2 today for its gorgeous wood platform, reclaimed wood wall, and auxiliary brick wall. LIC 2