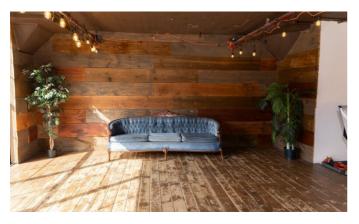

Photo studio for rent LIC 2 sports **natural dark wood floors**, a **full-length wooden walls**, a **red brick accent wall**, and stunning floor-to-ceiling north-west windows. The wooden floor and reclaimed wood wall form an **elevated platform** for shots requiring unique angles or multilevel designs. All FD Photo Studio rentals are available by the hour at an affordable rate and do not require an additional deposit, insurance, or permits. FD Photo Studio provides a full set of **included equipment** to ensure your shoot goes smoothly and efficiently. Renters have access to free Wi-Fi, strobes, wireless triggers, paper backdrops, and much more. Your rental comes with a guarantee that your shoot will be 100 percent private – no need to share the space you're paying for. Additionally, FD Photo Studio permits rentals of nearly any time period – from a single hour to splittable 12-hour packs. Rent photo studio LIC 2 today for its gorgeous wood platform, reclaimed wood wall, and auxiliary brick wall. LIC 2