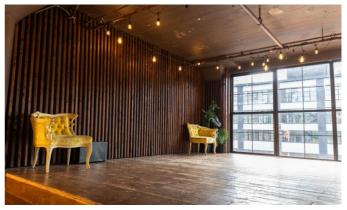

Photo studio for rent LIC 2 sports **natural dark wood floors**, a **full-length wooden walls**, a **red brick accent wall**, and stunning floor-to-ceiling north-west windows. The wooden floor and reclaimed wood wall form an **elevated platform** for shots requiring unique angles or multilevel designs. All FD Photo Studio rentals are available by the hour at an affordable rate and do not require an additional deposit, insurance, or permits. FD Photo Studio provides a full set of **included equipment** to ensure your shoot goes smoothly and efficiently. Renters have access to free Wi-Fi, strobes, wireless triggers, paper backdrops, and much more. Your rental comes with a guarantee that your shoot will be 100 percent private – no need to share the space you're paying for. Additionally, FD Photo Studio permits rentals of nearly any time period – from a single hour to splittable 12-hour packs. Rent photo studio LIC 2 today for its gorgeous wood platform, reclaimed wood wall, and auxiliary brick wall. LIC 2