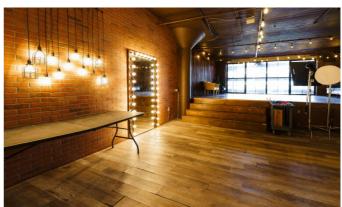

Photo studio for rent LIC 2 sports **natural dark wood floors**, a **full-length wooden walls**, a **red brick accent wall**, and stunning floor-to-ceiling north-west windows. The wooden floor and reclaimed wood wall form an **elevated platform** for shots requiring unique angles or multilevel designs. All FD Photo Studio rentals are available by the hour at an affordable rate and do not require an additional deposit, insurance, or permits. FD Photo Studio provides a full set of **included equipment** to ensure your shoot goes smoothly and efficiently. Renters have access to free Wi-Fi, strobes, wireless triggers, paper backdrops, and much more. Your rental comes with a guarantee that your shoot will be 100 percent private – no need to share the space you're paying for. Additionally, FD Photo Studio permits rentals of nearly any time period – from a single hour to splittable 12-hour packs. Rent photo studio LIC 2 today for its gorgeous wood platform, reclaimed wood wall, and auxiliary brick wall. LIC 2