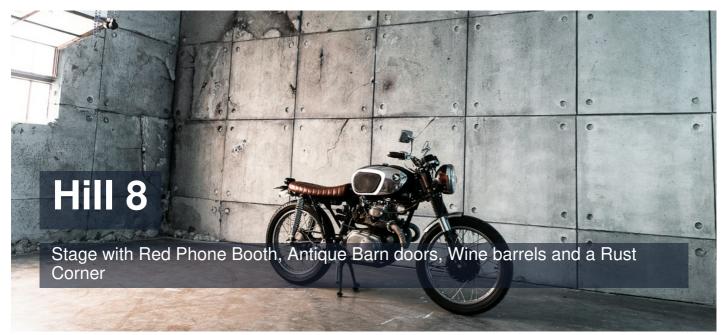

Hill 8 is a versatile photo studio with a **rust corner and an oversized fan** to match the theme on one side of the studio and a **zig-zag LED lit foil wall** on the other side. This photo studio also features a **real-size red British phone booth, a dark wood barn door, and a few wooden barrels**. Moreover, this photo studio has one east facing window allowing best morning sunlight. The studio itself measures more than 36 feet in length and 21 feet in width, giving you **plenty of room to play with**. This photo studio gives a variety of set ups and it works in tandem with FD Photo Studio's flexible rental policy to give you exactly what you want and when you want it. All FD **Photo Studio rentals come with** an assortment of included extras, like strobe lights, c-stands, free Wi-Fi, makeup station, pre installed paper backdrops, and alot more. There's also no need to worry about extra insurance or permit fees for regular photoshoots, and we guarantee you 100 percent privacy while you're conducting your shoot. Hill 2's rental rates are very affordable especially if you take advantage of our 4,8 or 12 hour package discounts. **Don't miss the chance** to experience Hill 8's unique rusic and foil set ups along with a varity of props, such as red phone booth, wood barn doors and barrels. **Rent this photo studio today**, and let FD Photo Studio show you what flexibility can do for your next project.

## Hill 8