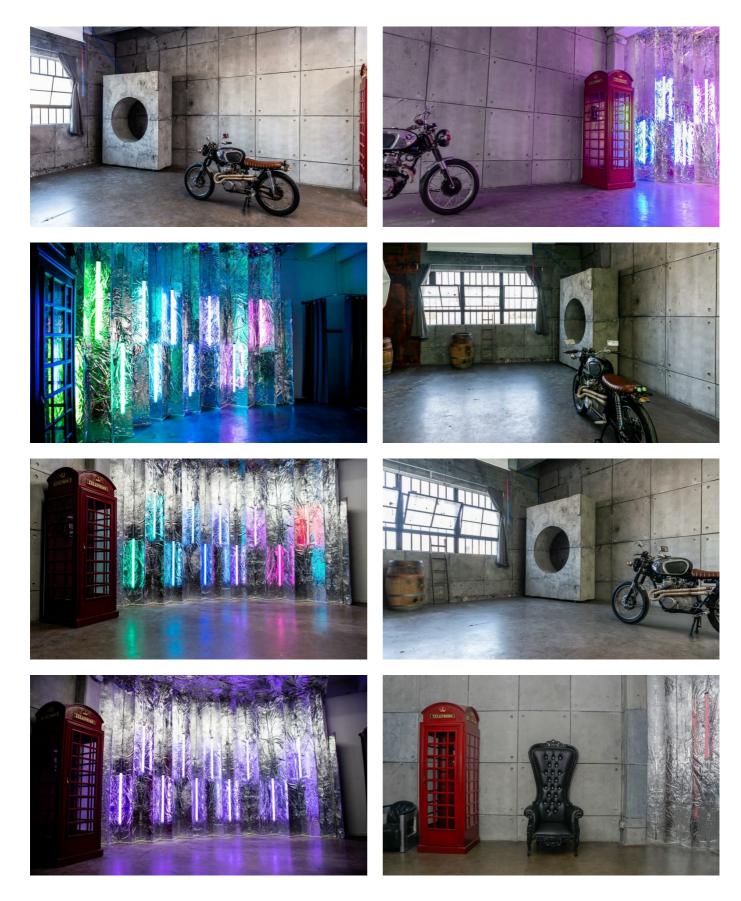

Hill 8 is a versatile photo studio with a **rust corner and an oversized fan** to match the theme on one side of the studio and a **zig-zag LED lit foil wall** on the other side. This photo studio also features a **real-size red British phone booth, a dark wood barn door, and a few wooden barrels**. Moreover, this photo studio has one east facing window allowing best morning sunlight. The studio itself measures more than 36 feet in length and 21 feet in width, giving you **plenty of room to play with**. This photo studio gives a variety of set ups and it works in tandem with FD Photo Studio's flexible rental policy to give you exactly what you want and when you want it. All FD **Photo Studio rentals come with** an assortment of included extras, like strobe lights, c-stands, free Wi-Fi, makeup station, pre installed paper backdrops, and alot more. There's also no need to worry about extra insurance or permit fees for regular photoshoots, and we guarantee you 100 percent privacy while you're conducting your shoot. Hill 2's rental rates are very affordable especially if you take advantage of our 4,8 or 12 hour package discounts. **Don't miss the chance** to experience Hill 8's unique rusic and foil set ups along with a varity of props, such as red phone booth, wood barn doors and barrels. **Rent this photo studio today**, and let FD Photo Studio show you what flexibility can do for your next project.

## Hill 8