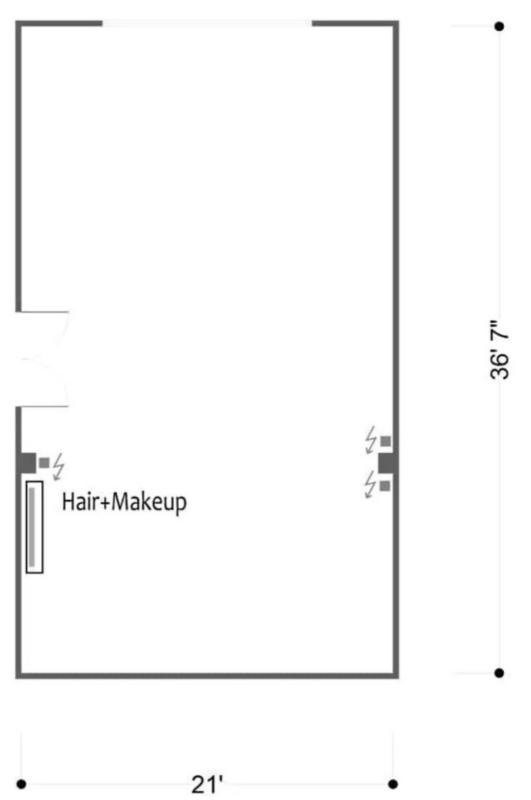

| ✓ No Insurance / Permits               |                                | ✓ 3x Flash Units (Strobes) |                                 |
| ✓ Wireless Triggers      |                              | ✓ Paper Backdrops                      |                                | 2x Make-up Station         |                                 |
| Sound System (AUX)       |                              | Sree Wi-Fi                             |                                | SFans, Sand Bags etc.      |                                 |
| ✓ Off-White Leather Sofa |                              |                                        |                                |                            |                                 |

Hill 8 - Floorplan



CEILING HEIGHT IS 12'