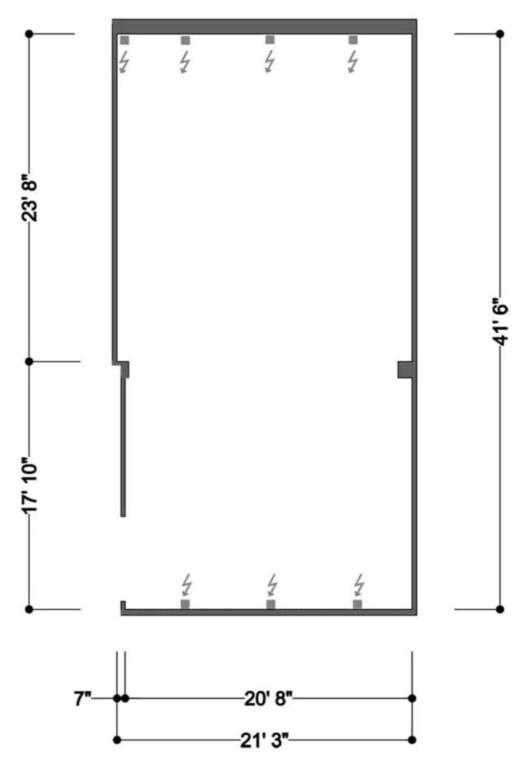

| ⊘No Insurance / Permits                |                                | 3x Flash Units (Strobes)     |                                 |
| ✓ Wireless Triggers     |                              | ✓ Paper Backdrops                      |                                | 2x Make-up Station           |                                 |
| Sound System (AUX)      |                              | SFree Wi-Fi                            |                                | Ӯ AC / Fan (14k BTU)         |                                 |
| Slack Leather Sofa      | a                            |                                        |                                |                              |                                 |

## Hill 2 (Light Wall) - Floorplan

CEILING HEIGHT IS 12'