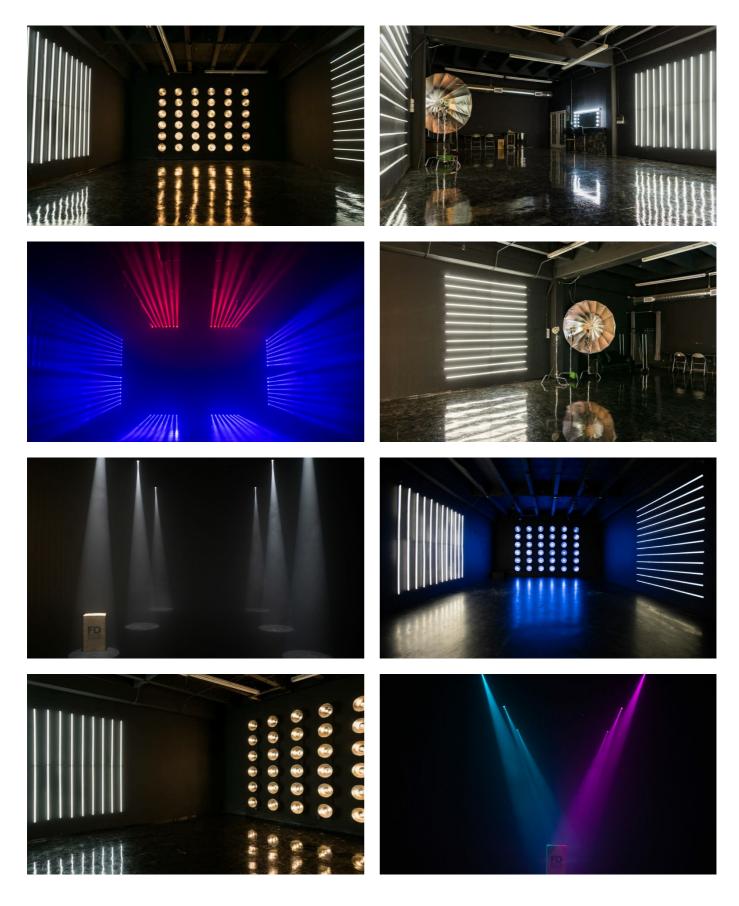

+1 (213) 536-8030

**Important!** The floor is currently has some use marks, please stop by to tour the studio to make sure it would work for your project.

Hill 2 is a true **blackout photostudio** with dimmable light walls, giving you complete control over your next photo shoot's ambient light and background glow. The studio itself measures more than 41 feet in length and 20 feet in width, giving you **plenty of room to play with**. This photo studio for rent's controlled light setup is perfectly customizable, and it works in tandem with FD Photo Studio's flexible rental policy to give you exactly what you want and when you want it. All FD **Photo Studio rentals come with** an assortment of included extras, like strobe lights, c-stands, free Wi-Fi, a mini-fridge, makeup stations, pre installed paper backdrops, and alot more. There's also no need to worry about extra insurance or permit fees for regular photoshoots, and we guarantee you 100 percent privacy while you're conducting your shoot. Hill 2's rental rates are very affordable especially if you take advantage of our 4,8 or 12 hour package discounts. **Don't miss the chance** to experience Hill 2's unique dimmable light walls and perfect lighting control. **Rent this photo studio today**, and let FD Photo Studio show you what flexibility can do for your next project.