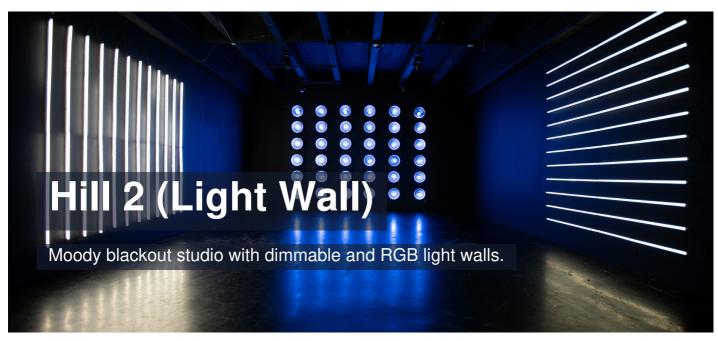

## Hill 2 (Light Wall)

+1 (213) 536-8030

**Important!** The floor is currently has some use marks, please stop by to tour the studio to make sure it would work for your project.

Hill 2 is a true **blackout photostudio** with dimmable light walls, giving you complete control over your next photo shoot's ambient light and background glow. The studio itself measures more than 41 feet in length and 20 feet in width, giving you **plenty of room to play with**. This photo studio for rent's controlled light setup is perfectly customizable, and it works in tandem with FD Photo Studio's flexible rental policy to give you exactly what you want and when you want it. All FD **Photo Studio rentals come with** an assortment of included extras, like strobe lights, c-stands, free Wi-Fi, a mini-fridge, makeup stations, pre installed paper backdrops, and alot more. There's also no need to worry about extra insurance or permit fees for regular photoshoots, and we guarantee you 100 percent privacy while you're conducting your shoot. Hill 2's rental rates are very affordable especially if you take advantage of our 4,8 or 12 hour package discounts. **Don't miss the chance** to experience Hill 2's unique dimmable light walls and perfect lighting control. **Rent this photo studio today**, and let FD Photo Studio show you what flexibility can do for your next project.