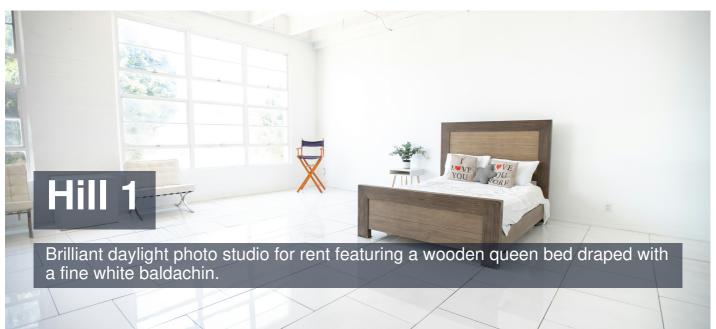

**Important!** Bed comes with Grey Bed Sheets by default. Fresh White, Grey and Black sheets are available for purchase (\$25 + tax) or bring your own (Queen size)!

This shining daylight photo studio for rent sports white tile high gloss floors, big windows, an exquisite wooden queen bed draped with a fine-mesh white baldachin, double-sided textured silver and gold rolling flat and a white lattice cream white rose wall corner. Everything about this rental photo studio screams "bright," and we're sure that the natural light streaming from the room's huge windows will perfectly illuminate your next photo project. Like all FD Photo Studio offerings, Hill 1 comes with a host of included extras, including makeup mirror, complimentary Wi-Fi, paper backdrops, and more. FD Photo Studio wants to be your partner on your next creative endeavor. We don't require you to jump through unnecessary hoops, so there are no extra insurance or permit fees to deal with. Hill 1's rental rates are affordable either by the hour or 4-,8-, or 12-hour packages. Don't pay for extra space that you don't need, and rest assured that your rental will be 100 percent private. **Explore the bright options available with Hill 1** and take advantage of its white gloss floor, queen bed, fine baldachin today, double-sided textured gold and solver rolling flat, and a lattice cream white rose corner.

## Hill 1