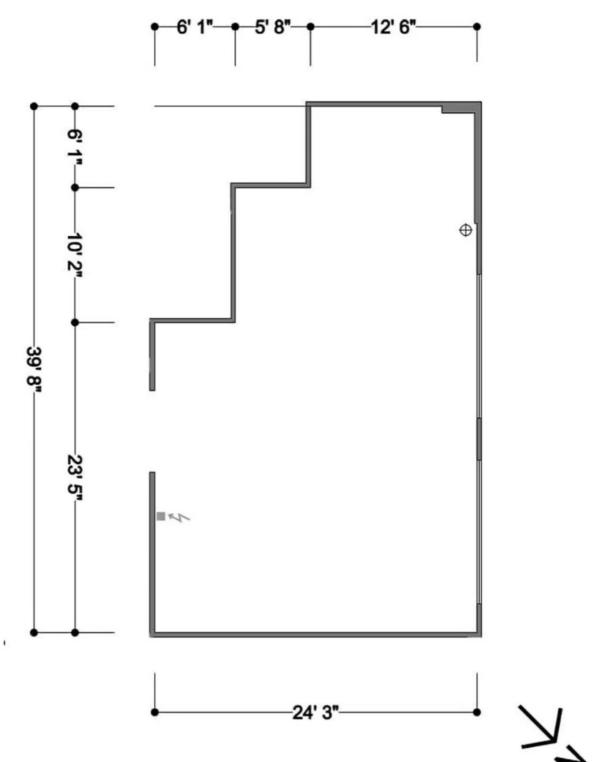

|                              | ✓No Insurance / Permits                |                                | 3x Flash Units (Strobes) |                                 |
| ✓ Wireless Triggers     |                              | ✓ Paper Backdrops                      |                                | 2x Make-up Station       |                                 |
| Sound System (AUX)      |                              | Sree Wi-Fi                             |                                | 😪 AC / Fan (14k BTU)     |                                 |
| Search Leather Sofa     |                              |                                        |                                |                          |                                 |

## Hill 1 - Floorplan

CEILING HEIGHT IS 12'