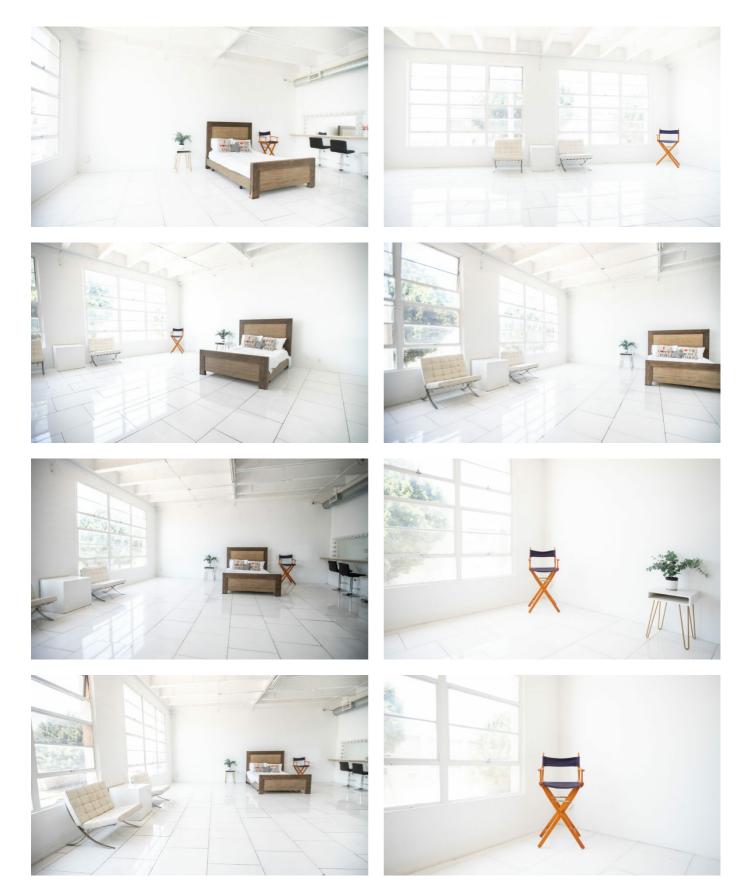

**Important!** Bed comes with Grey Bed Sheets by default. Fresh White, Grey and Black sheets are available for purchase (\$25 + tax) or bring your own (Queen size)!

This shining daylight photo studio for rent sports white tile high gloss floors, big windows, an exquisite wooden queen bed draped with a fine-mesh white baldachin, double-sided textured silver and gold rolling flat and a white lattice cream white rose wall corner. Everything about this rental photo studio screams "bright," and we're sure that the natural light streaming from the room's huge windows will perfectly illuminate your next photo project. Like all FD Photo Studio offerings, Hill 1 comes with a host of included extras, including makeup mirror, complimentary Wi-Fi, paper backdrops, and more. FD Photo Studio wants to be your partner on your next creative endeavor. We don't require you to jump through unnecessary hoops, so there are no extra insurance or permit fees to deal with. Hill 1's rental rates are affordable either by the hour or 4-,8-, or 12-hour packages. Don't pay for extra space that you don't need, and rest assured that your rental will be 100 percent private. **Explore the bright options available with Hill 1** and take advantage of its white gloss floor, queen bed, fine baldachin today, double-sided textured gold and solver rolling flat, and a lattice cream white rose corner.

## Hill 1