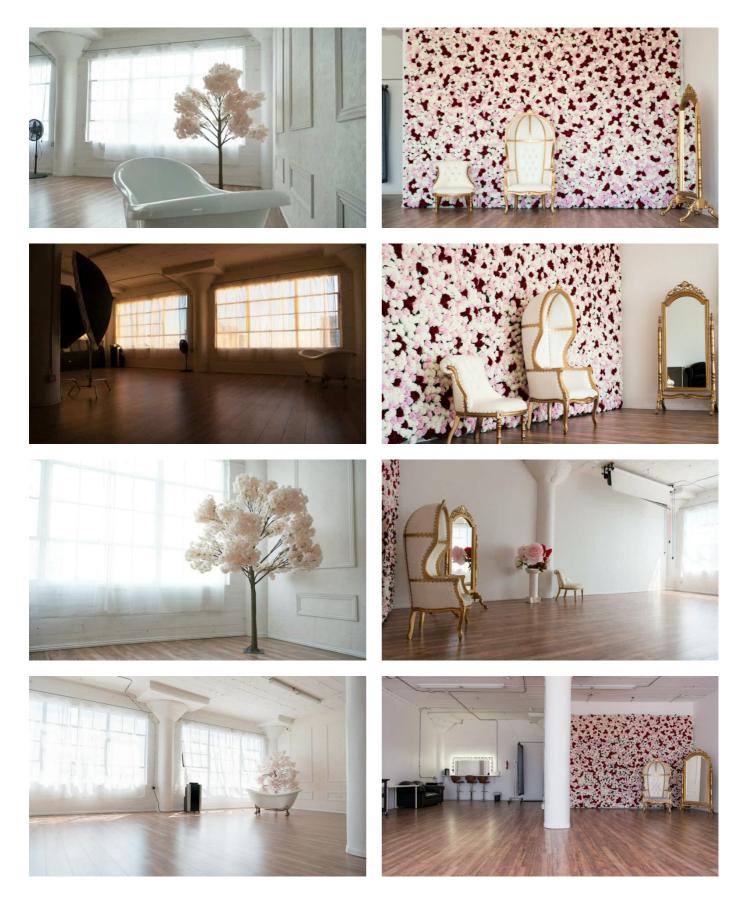

1048 Santee Street, Los Angeles, CA 90015; 5th Floor

+1 (213) 536-5631

**Important!** It's a self-check-in studio. There will be no employee at the front desk during your booking. Art 3 is a photo studio for rent with a **a large rose wall, white and gold furnitre, extra large framed wall mirror** with natural light from a southwest-facing window. This is a romantic daylight studio with big windows and an overall flower motif. Set pieces include a **white claw foot bathtub**, intricate **wall molding**, and the **stunning rose wall**, which measures 10 by 15 feet. Like all of FD Photo Studio's offerings, this set comes with a host of standard included extras. The studio includes free Wi-Fi, access to a mini-fridge, makeup stations, a wireless trigger, a sound system, and more. With FD Photo Studio's unique rental system, you're guaranteed a 100 percent private studio. There is no hassle regarding insurance, and no extra deposits are required to rent these studios. Our hourly rental format ensures that you only pay for what you intend to actually use. Rental rates for Art 3 are afforable. **Make the most of your time and money** with Art 3, a gorgeous, romantic studio featuring a large rose wall, big windows for natural southwest light, and a white furniture with golden trim. Art 3