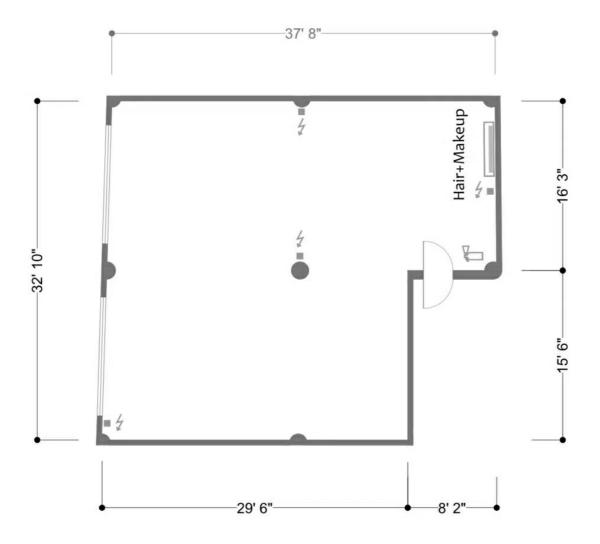

|
| ✓ 100% Private Stage    |                              | ✓ No Insurance / Permits               |                                | 3x Flash Units (Strobes)     |                                 |
| ✓ Wireless Triggers     |                              | ✓ Paper Backdrops                      |                                | > 15' x 10' rose wall        |                                 |
| 📀 2x Make-up Station    |                              | Sound System (AUX)                     |                                | SFree Wi-Fi                  |                                 |
| Sans, Sand Bags etc.    |                              |                                        |                                |                              |                                 |







Art 3 - Floorplan