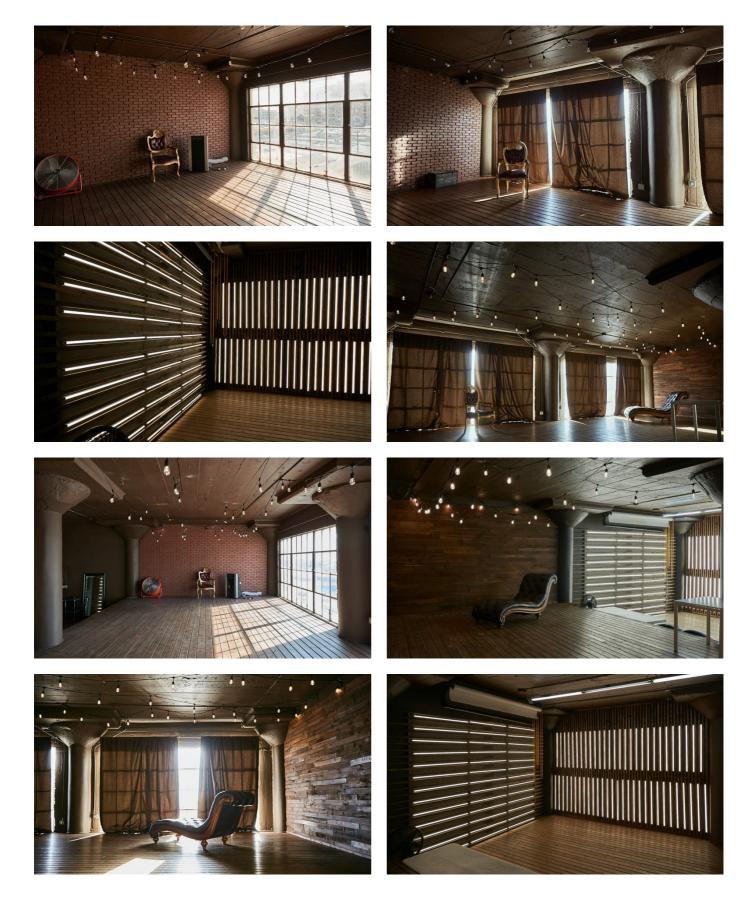

1048 Santee Street, Los Angeles, CA 90015; 5th Floor

**Important!** It's a self-check-in studio. There will be no employee at the front desk during your booking. Photo studio for rent Art 2 sports **natural dark wood floors**, **a full-length reclaimed wood wall**, **a red brick accent wall,stunning floor-to-ceiling windows and a corner LED wood and light set up**. Both the reclaimed wood wall and brick wall are framed with concrete pillars, all lit brilliantly by the huge window setup. This rental photo studio measures in at 32 feet, 8 inches by 36 feet, 4 inches. The wooden floor and reclaimed wood wall form an **elevated platform** for shots requiring unique angles or multilevel designs. All FD Photo Studio rentals are available by the hour at an affordable rate and do not require an additional deposit, insurance, or permits. FD Photo Studio provides a full set of **included equipment** to ensure your shoot goes smoothly and efficiently. Renters have access to free Wi-Fi, strobes, wireless triggers, paper backdrops, and much more. Your rental comes with a guarantee that your shoot will be 100 percent private – no need to share the space you're paying for. Additionally, FD Photo Studio permits rentals of nearly any time period – from a single hour to splittable 12-hour packs. Rent photo studio Art 2 today for its gorgeous wood platform, reclaimed wood wall, auxiliary brick wall, and a stunning LED light and wood corner for your next shoot.

## Art 2 (Wood)