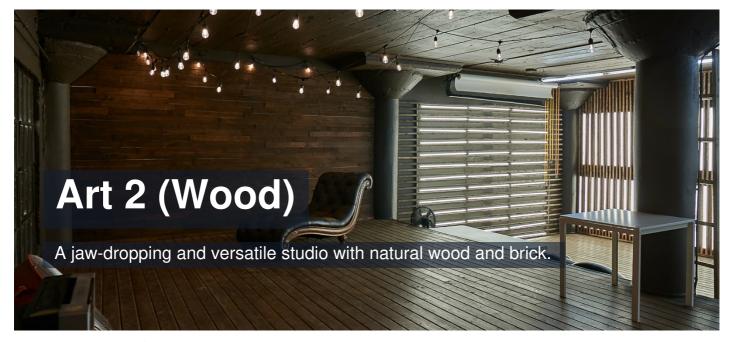

1048 Santee Street, Los Angeles, CA 90015; 5th Floor

**Important!** It's a self-check-in studio. There will be no employee at the front desk during your booking. Photo studio for rent Art 2 sports **natural dark wood floors**, **a full-length reclaimed wood wall**, **a red brick accent wall,stunning floor-to-ceiling windows and a corner LED wood and light set up**. Both the reclaimed wood wall and brick wall are framed with concrete pillars, all lit brilliantly by the huge window setup. This rental photo studio measures in at 32 feet, 8 inches by 36 feet, 4 inches. The wooden floor and reclaimed wood wall form an **elevated platform** for shots requiring unique angles or multilevel designs. All FD Photo Studio rentals are available by the hour at an affordable rate and do not require an additional deposit, insurance, or permits. FD Photo Studio provides a full set of **included equipment** to ensure your shoot goes smoothly and efficiently. Renters have access to free Wi-Fi, strobes, wireless triggers, paper backdrops, and much more. Your rental comes with a guarantee that your shoot will be 100 percent private – no need to share the space you're paying for. Additionally, FD Photo Studio permits rentals of nearly any time period – from a single hour to splittable 12-hour packs. Rent photo studio Art 2 today for its gorgeous wood platform, reclaimed wood wall, auxiliary brick wall, and a stunning LED light and wood corner for your next shoot.

## Art 2 (Wood)