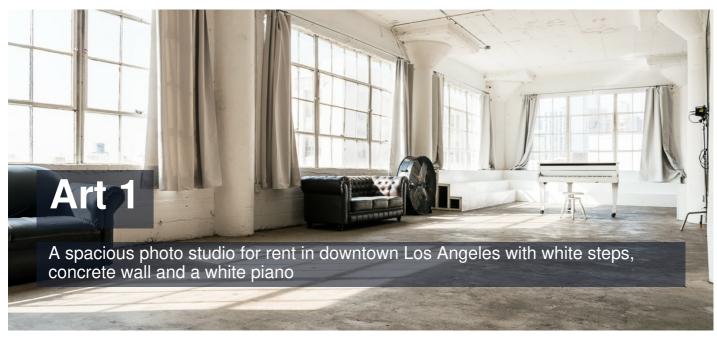

1048 Santee Street, Los Angeles, CA 90015; 5th Floor

+1 (213) 536-5631

The piano is a prop and not tuned.

**Important!** It's a self-check-in studio. There will be no employee at the front desk during your booking. This large rental photo studio features both a **grey textured concrete wall and a grey wood wall** with included **white shabby chic piano** for artistic photo shoots. This photo studio also features **large windows facing northwest and southwest**. A small set of **corner white stairs** leads up to the windows, presenting a **stunning view of the downtown area**. The room's measurements are roughly 33 feet by 42 feet, giving you **plenty of space for action shots** or complex lighting arrangements. Like all of our FD Photo Studio offerings, this studio is available for hourly rentals. **Take advantage** of our full complement of included equipment and extras, such as a full-feature makeup studio, paper backdrops, fans, flash units, and free Wi-Fi access. This spacious photo studio with an artistic white piano is guaranteed to be 100 percent private during your shoot, and FD Studio does not require cumbersome deposits, insurance, or permits. Take advantage of FD Photo Studio's flexible shooting schedule today and rent this large, bright studio with both concrete and wood walls, white piano, large northwest and southwest windows with stairs, and all the available extras. Let FD Photo Studio help you realize your vision today with studio Art 1.