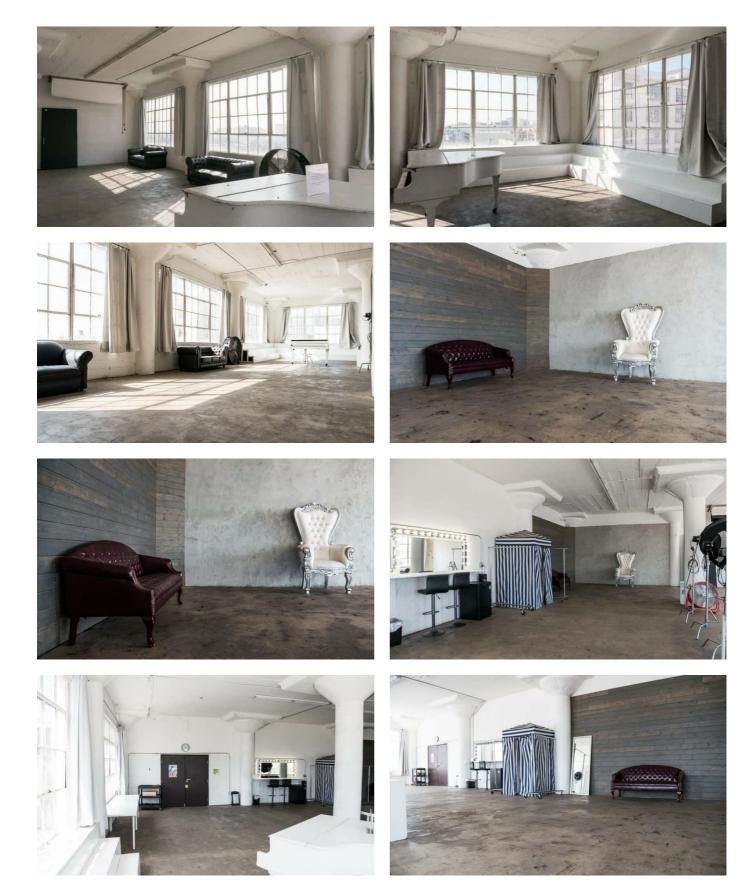

1048 Santee Street, Los Angeles, CA 90015; 5th Floor

+1 (213) 536-5631

The piano is a prop and not tuned.

**Important!** It's a self-check-in studio. There will be no employee at the front desk during your booking. This large rental photo studio features both a **grey textured concrete wall and a grey wood wall** with included **white shabby chic piano** for artistic photo shoots. This photo studio also features **large windows facing northwest and southwest**. A small set of **corner white stairs** leads up to the windows, presenting a **stunning view of the downtown area**. The room's measurements are roughly 33 feet by 42 feet, giving you **plenty of space for action shots** or complex lighting arrangements. Like all of our FD Photo Studio offerings, this studio is available for hourly rentals. **Take advantage** of our full complement of included equipment and extras, such as a full-feature makeup studio, paper backdrops, fans, flash units, and free Wi-Fi access. This spacious photo studio with an artistic white piano is guaranteed to be 100 percent private during your shoot, and FD Studio does not require cumbersome deposits, insurance, or permits. Take advantage of FD Photo Studio's flexible shooting schedule today and rent this large, bright studio with both concrete and wood walls, white piano, large northwest and southwest windows with stairs, and all the available extras. Let FD Photo Studio help you realize your vision today with studio Art 1.