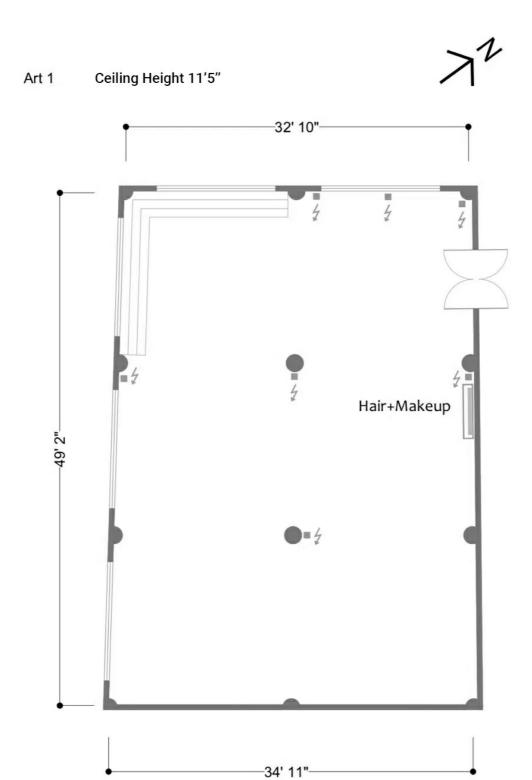

|
| Included with each rent |                              |                                        |                                |                              |                                 |
| < 100% Private Stage    |                              | ⊘No Insurance / Permits                |                                | 3x Flash Units (Strobes)     |                                 |
| ✓ Wireless Triggers     |                              | ✓ Paper Backdrops                      |                                | 2x Make-up Station           |                                 |
| Sound System (AUX)      |                              | Sree Wi-Fi                             |                                | Sand Bags etc.               |                                 |



## Art 1 - Floorplan