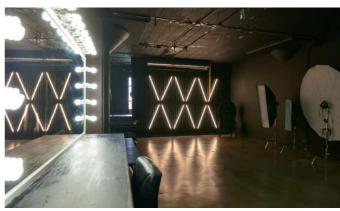

530 East 8th Street, Los Angeles, CA 90014; 5th Floor

**Important!** It's a self-check-in studio. There will be no employee at the front desk during your booking. We are now using paper backdrops on c-stands instead of the ceiling mounting background support system. Gain complete control over your lighting setup with this **blackout photo studio** for rent. This studio was designed for a **controlled light** setup with just one window that can be completely obscured, black walls, and minimal dark furnishings. The ability to manipulate light in this studio is unmatched. The dark walls and floor really have the potential to become a character all on their own. Let **the natural darkness** of the setting seep into your work or really make your subject explode with a custom lighting rig. The flat black atmosphere makes adjustments simple and precise; with no harsh reflections to deal with. You can **tune your lighting setup for maximum control**. Finetuning is a breeze with no competing light sources, and you can enjoy a freedom of control that other studios struggle to offer. All our studios come with included extras, like access to makeup stations, free Wi-Fi, a range of paper backdrops, and more. . . Use the **unique advantage of this particular studio and experiment** with different patterns and intensities of light with our wide range of available equipment. This studio is the perfect laboratory for telling a story.

## Studio B