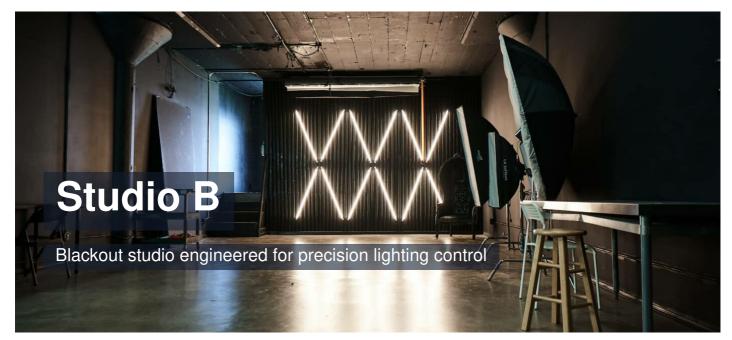

530 East 8th Street, Los Angeles, CA 90014; 5th Floor

**Important!** It's a self-check-in studio. There will be no employee at the front desk during your booking. We are now using paper backdrops on c-stands instead of the ceiling mounting background support system. Gain complete control over your lighting setup with this **blackout photo studio** for rent. This studio was designed for a **controlled light** setup with just one window that can be completely obscured, black walls, and minimal dark furnishings. The ability to manipulate light in this studio is unmatched. The dark walls and floor really have the potential to become a character all on their own. Let **the natural darkness** of the setting seep into your work or really make your subject explode with a custom lighting rig. The flat black atmosphere makes adjustments simple and precise; with no harsh reflections to deal with. You can **tune your lighting setup for maximum control**. Finetuning is a breeze with no competing light sources, and you can enjoy a freedom of control that other studios struggle to offer. All our studios come with included extras, like access to makeup stations, free Wi-Fi, a range of paper backdrops, and more. . . Use the **unique advantage of this particular studio and experiment** with different patterns and intensities of light with our wide range of available equipment. This studio is the perfect laboratory for telling a story.

## Studio B