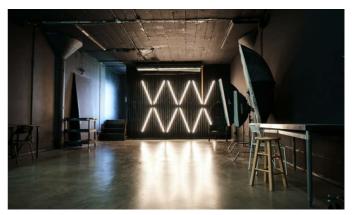

530 East 8th Street, Los Angeles, CA 90014; 5th Floor

**Important!** It's a self-check-in studio. There will be no employee at the front desk during your booking. We are now using paper backdrops on c-stands instead of the ceiling mounting background support system. Gain complete control over your lighting setup with this **blackout photo studio** for rent. This studio was designed for a **controlled light** setup with just one window that can be completely obscured, black walls, and minimal dark furnishings. The ability to manipulate light in this studio is unmatched. The dark walls and floor really have the potential to become a character all on their own. Let **the natural darkness** of the setting seep into your work or really make your subject explode with a custom lighting rig. The flat black atmosphere makes adjustments simple and precise; with no harsh reflections to deal with. You can **tune your lighting setup for maximum control**. Finetuning is a breeze with no competing light sources, and you can enjoy a freedom of control that other studios struggle to offer. All our studios come with included extras, like access to makeup stations, free Wi-Fi, a range of paper backdrops, and more. . . Use the **unique advantage of this particular studio and experiment** with different patterns and intensities of light with our wide range of available equipment. This studio is the perfect laboratory for telling a story.