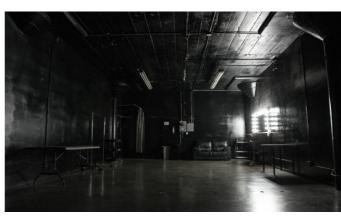

530 East 8th Street, Los Angeles, CA 90014; 5th Floor

**Important!** It's a self-check-in studio. There will be no employee at the front desk during your booking. We are now using paper backdrops on c-stands instead of the ceiling mounting background support system. Gain complete control over your lighting setup with this **blackout photo studio** for rent. This studio was designed for a **controlled light** setup with just one window that can be completely obscured, black walls, and minimal dark furnishings. The ability to manipulate light in this studio is unmatched. The dark walls and floor really have the potential to become a character all on their own. Let **the natural darkness** of the setting seep into your work or really make your subject explode with a custom lighting rig. The flat black atmosphere makes adjustments simple and precise; with no harsh reflections to deal with. You can **tune your lighting setup for maximum control**. Finetuning is a breeze with no competing light sources, and you can enjoy a freedom of control that other studios struggle to offer. All our studios come with included extras, like access to makeup stations, free Wi-Fi, a range of paper backdrops, and more. . . Use the **unique advantage of this particular studio and experiment** with different patterns and intensities of light with our wide range of available equipment. This studio is the perfect laboratory for telling a story.