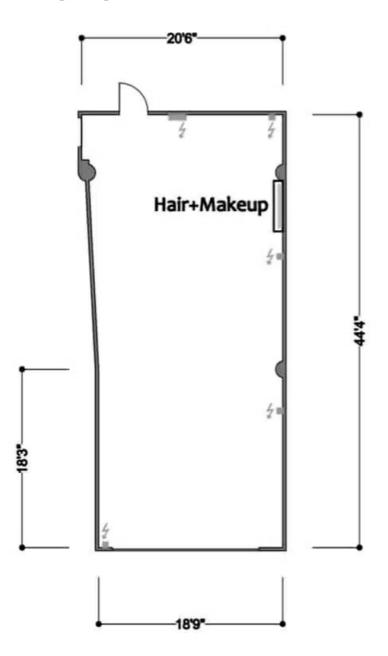

| ✓No Insurance / Permits                |                                | 3x Flash Units (Strobes) |                                 |
| ✓ Wireless Triggers     |                              | ✓ Paper Backdrops                      |                                | 2x Make-up Station       |                                 |
| Sound System (AUX)      |                              | SFree Wi-Fi                            |                                | 🕏 AC / Fan (14k BTU)     |                                 |
| Slack Leather Sof       | a                            |                                        |                                |                          |                                 |

## Studio B - Floorplan

x

Ceiling Height 10'5"