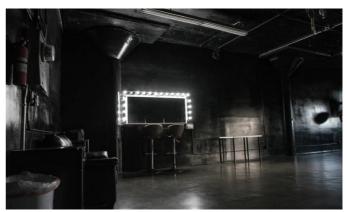

530 East 8th Street, Los Angeles, CA 90014; 5th Floor

**Important!** It's a self-check-in studio. There will be no employee at the front desk during your booking. We are now using paper backdrops on c-stands instead of the ceiling mounting background support system. Gain complete control over your lighting setup with this **blackout photo studio** for rent. This studio was designed for a **controlled light** setup with just one window that can be completely obscured, black walls, and minimal dark furnishings. The ability to manipulate light in this studio is unmatched. The dark walls and floor really have the potential to become a character all on their own. Let **the natural darkness** of the setting seep into your work or really make your subject explode with a custom lighting rig. The flat black atmosphere makes adjustments simple and precise; with no harsh reflections to deal with. You can **tune your lighting setup for maximum control**. Finetuning is a breeze with no competing light sources, and you can enjoy a freedom of control that other studios struggle to offer. All our studios come with included extras, like access to makeup stations, free Wi-Fi, a range of paper backdrops, and more. . . Use the **unique advantage of this particular studio and experiment** with different patterns and intensities of light with our wide range of available equipment. This studio is the perfect laboratory for telling a story.