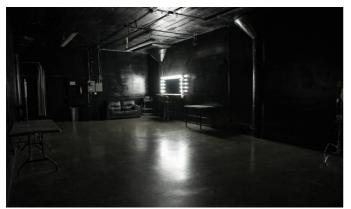

530 East 8th Street, Los Angeles, CA 90014; 5th Floor

**Important!** It's a self-check-in studio. There will be no employee at the front desk during your booking. We are now using paper backdrops on c-stands instead of the ceiling mounting background support system. Gain complete control over your lighting setup with this **blackout photo studio** for rent. This studio was designed for a **controlled light** setup with just one window that can be completely obscured, black walls, and minimal dark furnishings. The ability to manipulate light in this studio is unmatched. The dark walls and floor really have the potential to become a character all on their own. Let **the natural darkness** of the setting seep into your work or really make your subject explode with a custom lighting rig. The flat black atmosphere makes adjustments simple and precise; with no harsh reflections to deal with. You can **tune your lighting setup for maximum control**. Finetuning is a breeze with no competing light sources, and you can enjoy a freedom of control that other studios struggle to offer. All our studios come with included extras, like access to makeup stations, free Wi-Fi, a range of paper backdrops, and more. . . Use the **unique advantage of this particular studio and experiment** with different patterns and intensities of light with our wide range of available equipment. This studio is the perfect laboratory for telling a story.